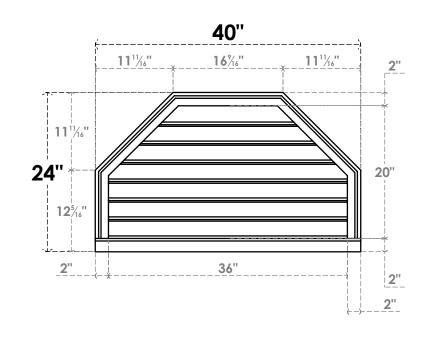

## GVPOT40X2403SF

40"W X 24"H OCTAGONAL TOP SURFACE MOUNT PVC GABLE VENT: FUNCTIONAL, W/ 2"W X 2"P **BRICKMOULD SILL FRAME** 

1½"

VENTING AREA: 46.76 SQ IN LOUVER HEIGHT: 27/8" LOUVER QTY: 7

NOTES

FRONT

1. INSTALLATION TO BE COMPLETED IN ACCORDANCE WITH MANUFACTURER'S SPECIFICATIONS. 2. DRAWING MAY NOT BE TO SCALE

SIDE

2"

3. THIS DRAWING IS INTENDED FOR DESIGN AND PLANNING PURPOSES ONLY.

4. ALL INFORMATION CONTAINED HEREIN WAS CURRENT AT THE TIME OF DEVELOPMENT BUT MUST BE REVIEWED AND APPROVED BY THE PRODUCT MANUFACTURER TO BE CONSIDERED ACCURATE. 5. ARCHITECTURAL GRADE PVC PRODUCTS ARE MADE FROM EXPANDED CELLULAR PVC AND COME NATURALLY WHITE BUT MAY BE

PAINTED

24"

**EKENA MILLWORK** 2300 WEST MAIN ST. CLARKSVILLE, TX 75426 TOLL FREE: 866-607-0453 WWW.EKENAMILLWORK.COM