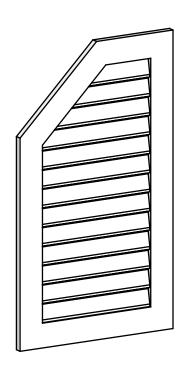

## **GVPOL24X4201SF**

24"W X 42"H HALF OCTAGON TOP LEFT SURFACE MOUNT PVC GABLE VENT: FUNCTIONAL, W/ 3-1/2"W X 1"P STANDARD FRAME

**VENTING AREA: 47.58 SQ IN** LOUVER HEIGHT: 2 3/4"

LOUVER QTY: 13

**FRONT** 