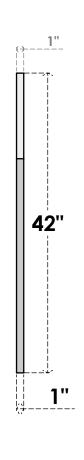

## **GVPOL24X4201SF**

24"W X 42"H HALF OCTAGON TOP LEFT SURFACE MOUNT PVC GABLE VENT: FUNCTIONAL, W/ 3-1/2"W X 1"P STANDARD FRAME

**VENTING AREA: 47.58 SQ IN** LOUVER HEIGHT: 2 3/4"

LOUVER QTY: 13

**FRONT** 

SIDE

EKENA MILLWORK 2300 WEST MAIN ST. CLARKSVILLE, TX 75426 TOLL FREE: 866-607-0453 WWW.EKENAMILLWORK.COM

1. INSTALLATION TO BE COMPLETED IN ACCORDANCE WITH MANUFACTURER'S SPECIFICATIONS.
2. DRAWING MAY NOT BE TO SCALE