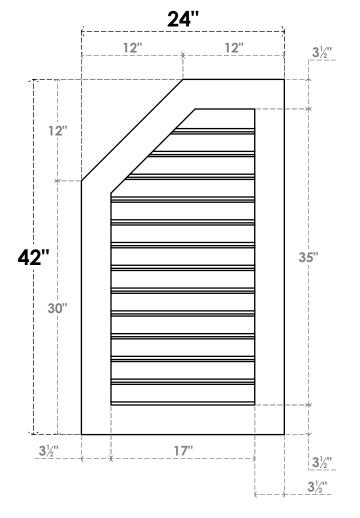

## **GVPOL24X4201SF**

24"W X 42"H HALF OCTAGON TOP LEFT SURFACE MOUNT PVC GABLE VENT: FUNCTIONAL, W/ 3-1/2"W X 1"P STANDARD FRAME

**VENTING AREA: 47.58 SQ IN** LOUVER HEIGHT: 2 3/4"

LOUVER QTY: 13

**FRONT** 