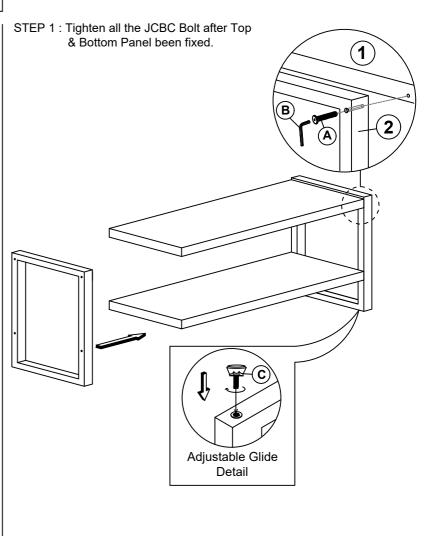

| Component List |                    |  |      |  |  |
|----------------|--------------------|--|------|--|--|
| NO.            | Descriptions       |  | Qty. |  |  |
| 1              | Top & Bottom Panel |  | 2    |  |  |
| 2              | Side Frame         |  | 2    |  |  |

|     | 3                      |             |      |  |  |  |
|-----|------------------------|-------------|------|--|--|--|
|     | Assembly Hardware Pack |             |      |  |  |  |
| NO. | Descriptions           |             | Qty. |  |  |  |
| А   | JCBC Bolt M6 x 60mm    | 0           | 8    |  |  |  |
| В   | M4 Allen Key           |             | 1    |  |  |  |
| С   | Adjustable Glide       | <b>&gt;</b> | 4    |  |  |  |

### ASSEMBLY TIPS:

- 1. Remove hardware from box and sort by size.
- 2. Please check to see that all hardware and parts are present prior start of assembly.
- 3. Please follow attached instructions in the same sequence as numbered to assure fast and easy assembly.