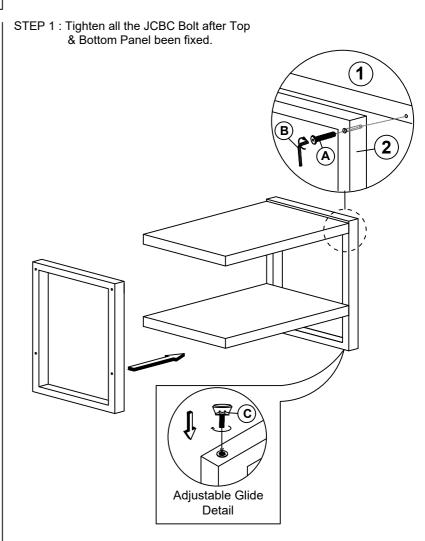

| Component List |                    |  |      |  |  |
|----------------|--------------------|--|------|--|--|
| NO.            | Descriptions       |  | Qty. |  |  |
| 1              | Top & Bottom Panel |  | 2    |  |  |
| 2              | Side Frame         |  | 2    |  |  |

|     | 3                      |             |      |  |  |  |
|-----|------------------------|-------------|------|--|--|--|
|     | Assembly Hardware Pack |             |      |  |  |  |
| NO. | Descriptions           |             | Qty. |  |  |  |
| А   | JCBC Bolt M6 x 60mm    |             | 8    |  |  |  |
| В   | M4 Allen Key           | <b>\</b>    | 1    |  |  |  |
| С   | Adjustable Glide       | <b>&gt;</b> | 4    |  |  |  |
|     |                        |             |      |  |  |  |

### ASSEMBLY TIPS:

- 1. Remove hardware from box and sort by size.
- 2. Please check to see that all hardware and parts are present prior start of assembly.
- 3. Please follow attached instructions in the same sequence as numbered to assure fast and easy assembly.