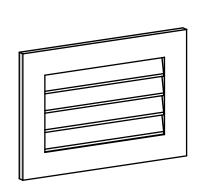

## GVPVE26X1801SN

26"W X 18"H RECTANGLE SURFACE MOUNT PVC GABLE VENT: NON-FUNCTIONAL, W/ 3-1/2"W X 1"P STANDARD FRAME

**FRONT** 

SIDE

LOUVER HEIGHT: 2 3/4"

LOUVER QTY: 4

EKENA MILLWORK 2300 WEST MAIN ST. CLARKSVILLE, TX 75426 TOLL FREE: 866-607-0453 WWW.EKENAMILLWORK.COM