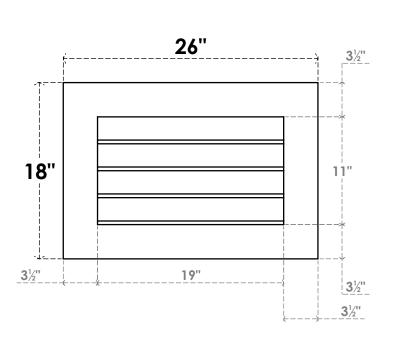

## GVPVE26X1801SN

26"W X 18"H RECTANGLE SURFACE MOUNT PVC GABLE VENT: NON-FUNCTIONAL, W/ 3-1/2"W X 1"P STANDARD FRAME

**FRONT** 

SIDE

LOUVER HEIGHT: 2 3/4"

LOUVER QTY: 4

EKENA MILLWORK 2300 WEST MAIN ST. CLARKSVILLE, TX 75426 TOLL FREE: 866-607-0453 WWW.EKENAMILLWORK.COM