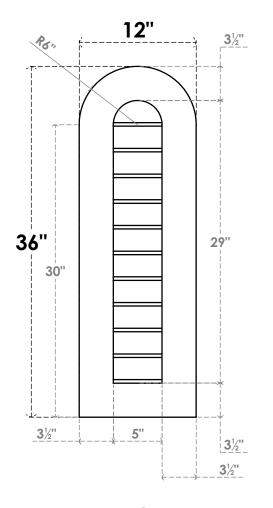

## GVPRT12X3601SN

12"W X 36"H ROUND TOP SURFACE MOUNT PVC GABLE VENT: NON-FUNCTIONAL, W/ 3-1/2"W X 1"P STANDARD FRAME

LOUVER HEIGHT: 2 5/8"

LOUVER QTY: 11

**FRONT** 

SIDE

1. INSTALLATION TO BE COMPLETED IN ACCORDANCE WITH MANUFACTURER'S SPECIFICATIONS. 2. DRAWING MAY NOT BE TO SCALE