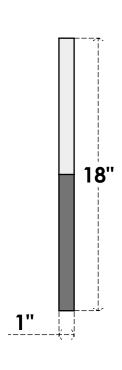

## GVPDI18X1801SN

18"W X 18"H DIAMOND SURFACE MOUNT PVC GABLE VENT: NON-FUNCTIONAL, W/ 3-1/2"W X 1"P STANDARD FRAME

**FRONT** 

SIDE

LOUVER HEIGHT: 2 3/4"

LOUVER QTY: 3

EKENA MILLWORK 2300 WEST MAIN ST. CLARKSVILLE, TX 75426 TOLL FREE: 866-607-0453 WWW.EKENAMILLWORK.COM