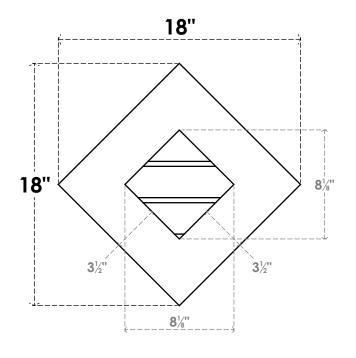

## GVPDI18X1801SN

18"W X 18"H DIAMOND SURFACE MOUNT PVC GABLE VENT: NON-FUNCTIONAL, W/ 3-1/2"W X 1"P STANDARD FRAME

**FRONT** 

SIDE

LOUVER HEIGHT: 2 3/4"

LOUVER QTY: 3

EKENA MILLWORK 2300 WEST MAIN ST. CLARKSVILLE, TX 75426 TOLL FREE: 866-607-0453 WWW.EKENAMILLWORK.COM