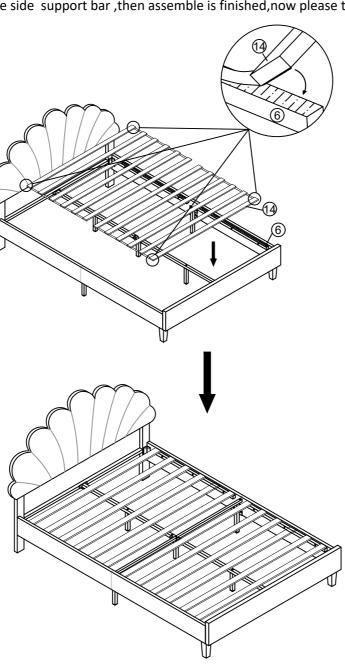

## Step 11

Fix the slats (14) to the side support bar ,then assemble is finished, now please tighten all hardware and enjoy the bed.