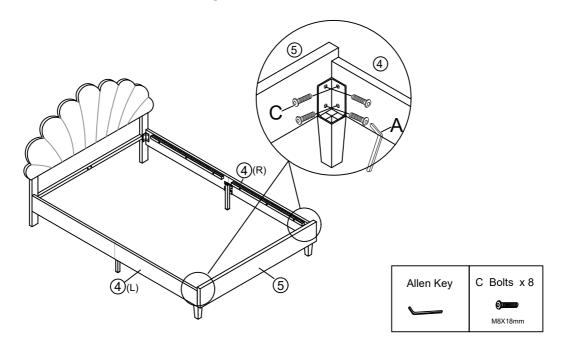

Step 6 x2

Fix the assembled siderail to the footboard (5) with Bolt C and legs (13) by using Allen key A.