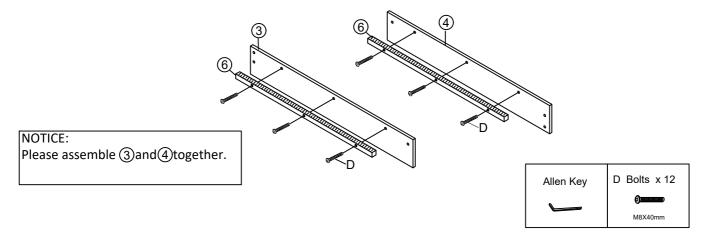

#### Step 3 x2

Connect to Siderail support bar 6 Siderails 3 and 4 with Bolts D by using Allen key A.