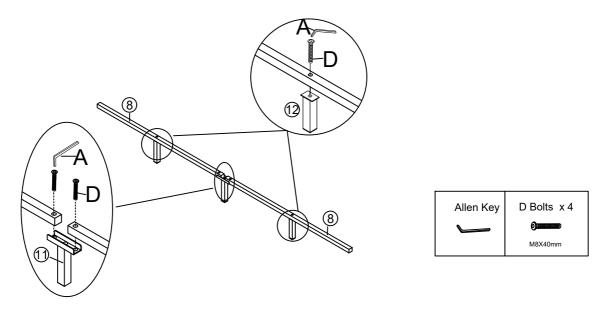

#### Step 3 x2

Connect to Siderail support bar 6 Siderails 3 and 4 with Bolts D by using Allen key A.

## Step 8 x2

Connect Center support bar (8) with Connected support leg (1) with Bolts D by using Allen key A.Fix the Middle support leg (2) to the Center support bar (8) with Bolts D by using Allen key A.