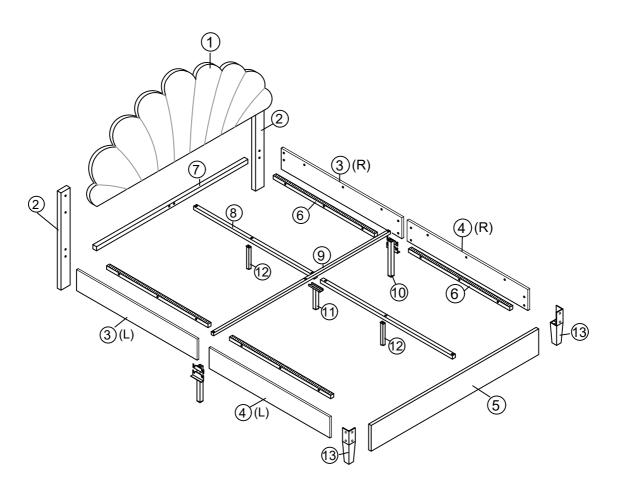

## Part List

#### Step 1 x2

Fix the Headboard legs ② to the Headboard ① with Bolt B by using Allen key A. You can chose the holes a and c or b and d.

#### Step 2 x2

Fix the Headboard cross bar 7 to the Headboard legs 2 with Bolt C and Two hole iron E by using Allen key A.

#### Step 3 x2

Connect to Siderail support bar 6 Siderails 3 and 4 with Bolts D by using Allen key A.

#### Step 4 x2

Fix the side rails support leg to the side rail with Bolts C by using Allen key A

Step 5 x2

Fix the assembled siderail to the Headboard legs 2) with Bolt C and "7" Connector F by using Allen key A.

Step 6 x2

Fix the assembled siderail to the footboard (5) with Bolt C and legs (13) by using Allen key A.

## Step 7 x2

Fix the Center support bar fittings G to the Headboard cross bar (7) and foot boart (5) with Bolts C by using Allen key A

## Step 8 x2

Connect Center support bar (8) with Connected support leg (1) with Bolts D by using Allen key A.Fix the Middle support leg (2) to the Center support bar (8) with Bolts D by using Allen key A.

#### Step 9

Fix the Center support bar (8) to the headboard cross bar (7) and foot board (5) with Bolts D by using Allen key A

## Step 10

Fix the cross bar 10 to the side rails support legs 10 and Connected support legs 10 with Bolts D by using Allen key A