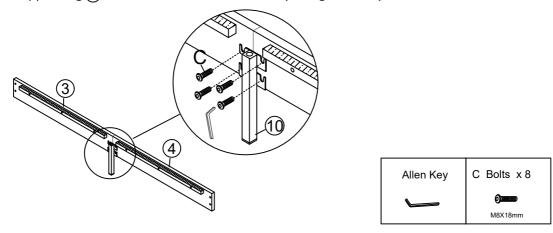

#### Step 3 x2

Connect to Siderail support bar 6 Siderails 3 and 4 with Bolts D by using Allen key A.