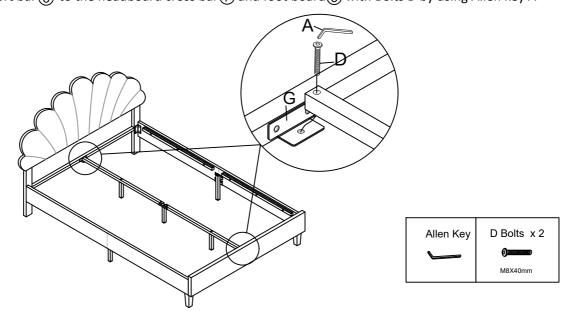

## Step 7 x2

Fix the Center support bar fittings G to the Headboard cross bar (7) and foot boart (5) with Bolts C by using Allen key A