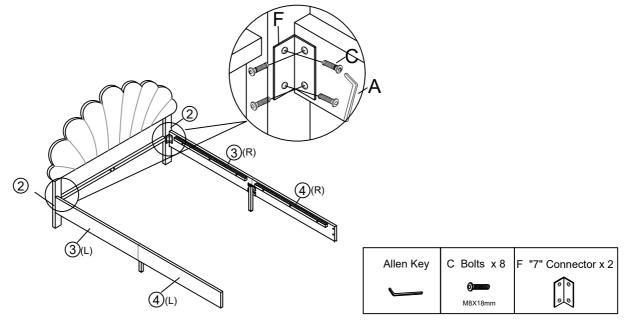

#### Step 4 x2

Fix the side rails support leg to the side rail with Bolts C by using Allen key A

Step 5 x2

Fix the assembled siderail to the Headboard legs 2) with Bolt C and "7" Connector F by using Allen key A.