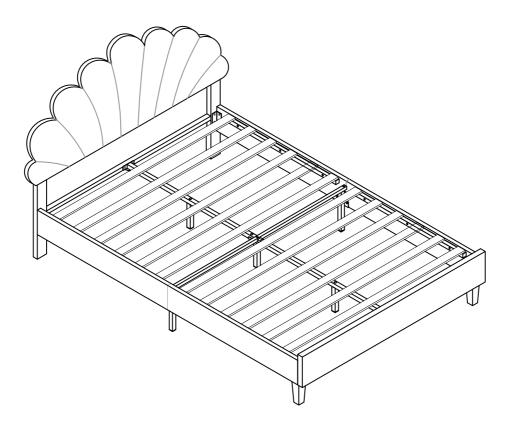

# **ASSEMBLY INSTRUCTION**

SKU:WF305290



## **Detail View**





## Part List

#### WF305290



## Hardware List



Attention: Do not tighten the screws before completing the entire installation. If you have any difficulty with the installation process, please feel free to contact us.

#### Step 1 x2

Fix the Headboard legs ② to the Headboard ① with Bolt B by using Allen key A. You can chose the holes a and c or b and d.



#### Step 2 x2

Fix the Headboard cross bar 7 to the Headboard legs 2 with Bolt C and Two hole iron E by using Allen key A.



#### Step 3 x2

Connect to Siderail support bar 6 Siderails 3 and 4 with Bolts D by using Allen key A.



#### Step 4 x2

Fix the side rails support leg to the side rail with Bolts C by using Allen key A



Step 5 x2

Fix the assembled siderail to the Headboard legs 2) with Bolt C an