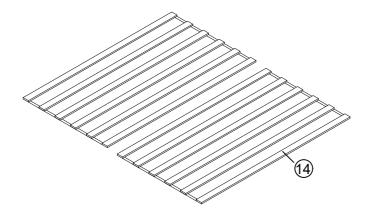

## Step 11

Fix the slats (14) to the side support bar ,then assemble is finished, now please tighten all hardware and enjoy the bed.