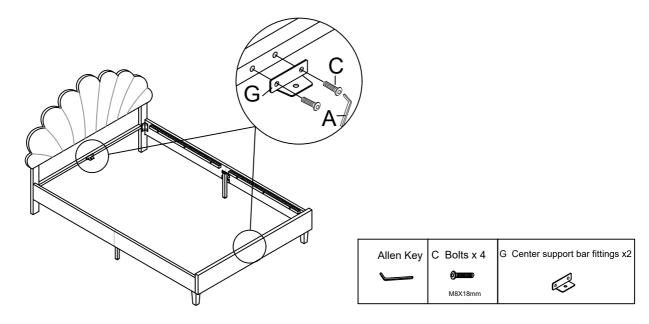

## Step 7 x2

Fix the Center support bar fittings G to the Headboard cross bar (7) and foot boart (5) with Bolts C by using Allen key A