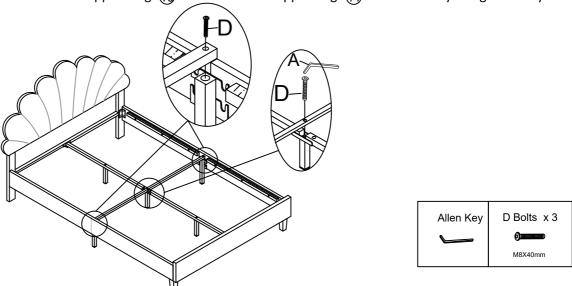

#### Step 9

Fix the Center support bar (8) to the headboard cross bar (7) and foot board (5) with Bolts D by using Allen key A

## Step 10

Fix the cross bar 10 to the side rails support legs 10 and Connected support legs 10 with Bolts D by using Allen key A