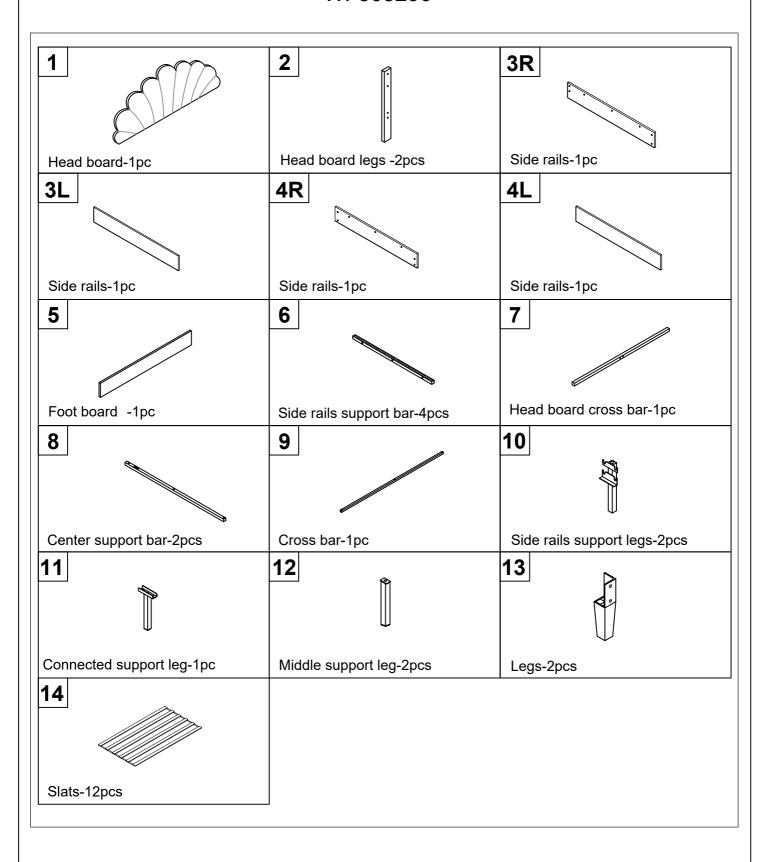

# **ASSEMBLY INSTRUCTION**

SKU:WF305290



## **Detail View**





## Part List

#### WF305290



## Hardware List



Attention: Do not tighten the screws before completing the entire installation. If you have any difficulty with the installation process, please feel free to contact us.

#### Step 1 x2

Fix the Headboard legs ② to the Headboard ① with Bolt B by using Allen key A. You can chose the holes a and c or b and d.



#### Step 2 x2

Fix the Headboard cross bar 7 to the Headboard legs 2 with Bolt C and Two hole iron E by using Allen key A.



#### Step 3 x2

Connect to Siderail support bar 6 Siderails 3 and 4 with Bolts D by using Allen key A.



#### Step 4 x2

Fix the side rails support leg to the side rail with Bolts C by using Allen key A



Step 5 x2

Fix the assembled siderail to the Headboard legs 2) with Bolt C and "7" Connector F by using Allen key A.



Step 6 x2

F