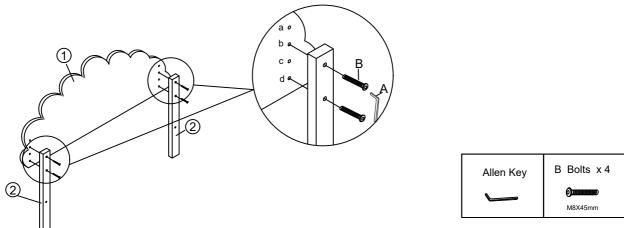

#### Step 1 x2

Fix the Headboard legs ② to the Headboard ① with Bolt B by using Allen key A. You can chose the holes a and c or b and d.