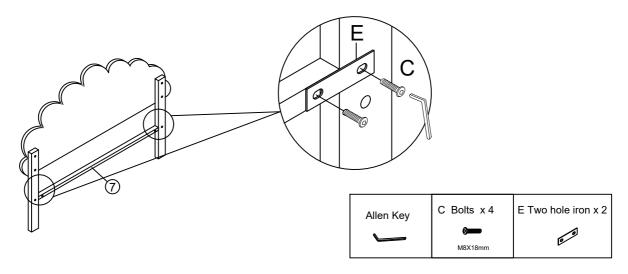

#### Step 2 x2

Fix the Headboard cross bar 7 to the Headboard legs 2 with Bolt C and Two hole iron E by using Allen key A.