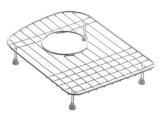

## Features

- Fits in the left bowl of the K-5839 Woodfield kitchen sink.
- Durable stainless-steel construction.
- Helps protect sink surface from daily wear.
- Dishwasher safe.
- Rack is raised 2 inches to create a shallow depth option when in use.
- Rubber feet provide added protection.

# Woodfield® Sink Rack K-6021