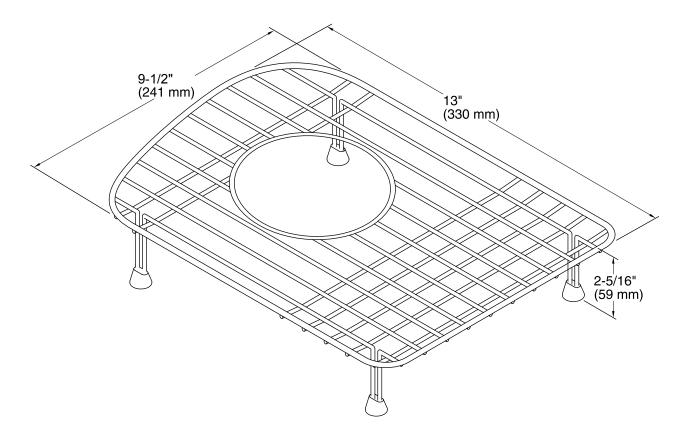

## Features

- Fits in the left bowl of the K-5839 Woodfield kitchen sink.
- Durable stainless-steel construction.
- Helps protect sink surface from daily wear.
- Dishwasher safe.
- Rack is raised 2 inches to create a shallow depth option when in use.
- Rubber feet provide added protection.



**Codes/Standards** 

None Applicable

## KOHLER® One-Year Limited Warranty

See website for detailed warranty information.

# Available Color/Finishes

Color tiles intended for reference only.

Color Code Description

ST Stainless Steel





# Woodfield® Sink Rack K-6021





#### **Technical Information**

All product dimensions are nominal.