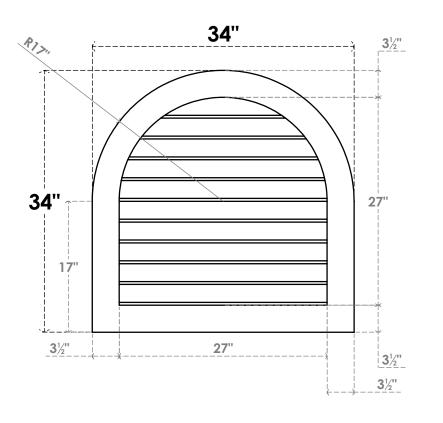

## GVPRT34X3401SN

34"W X 34"H ROUND TOP SURFACE MOUNT PVC GABLE VENT: NON-FUNCTIONAL, W/ 3-1/2"W X 1"P STANDARD FRAME

**FRONT** 

SIDE

LOUVER HEIGHT: 2 3/4"

LOUVER QTY: 10

1. INSTALLATION TO BE COMPLETED IN ACCORDANCE WITH MANUFACTURER'S SPECIFICATIONS. 2. DRAWING MAY NOT BE TO SCALE