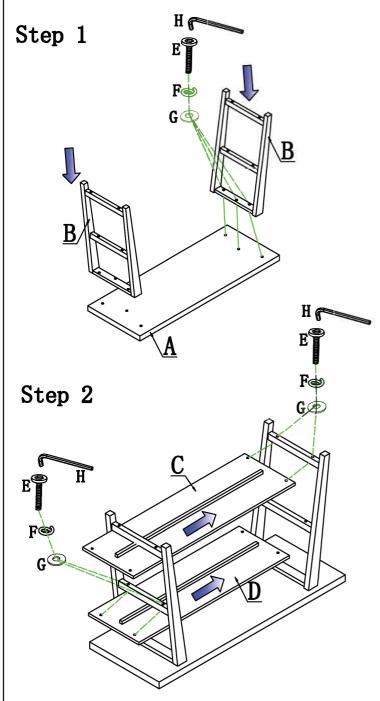

## ASSEMBLY INSTRUCTIONS

Thank you for purchasing this high quality product. Be sure to check all packing material carefully for small parts that may have come loose inside the carton during shipment.

| Parts List    |            |                   |       |
|---------------|------------|-------------------|-------|
| NO.           | SKETCH     | DESCRIDTION       | Q'TY  |
| A             | $\Diamond$ | Тор               | 1PC   |
| В             |            | Side Panels       | 2PCS  |
| C             | $\Diamond$ | Bottom Shelf      | 1PC   |
| D             | $\bigcirc$ | Top Shelf         | 1PC   |
| Hardware List |            |                   |       |
| E             | -          | Bolt Ø1/4"*1-1/2" | 14PCS |
| F             | 0          | Lock washer 🖓 "   | 14PCS |
| G             | 0          | Flat washer 0/4"  | 14PCS |
| H             | l          | Allen wrench      | 1PC   |

Do not tighten any bolt until all the bolts have been loosely installed.

Cleaning Instruction: Clean the table surface with a furniture polish and a soft cloth.