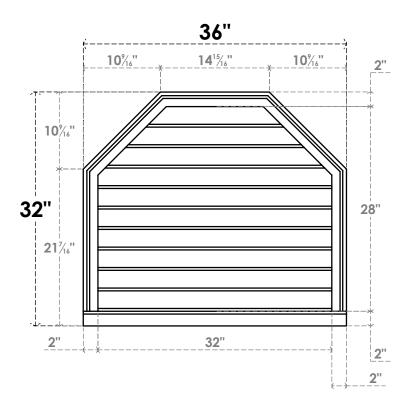

## GVPOT36X3203SN

36"W X 32"H OCTAGONAL TOP SURFACE MOUNT PVC GABLE VENT: NON-FUNCTIONAL, W/ 2"W X 2"P BRICKMOULD SILL FRAME

**FRONT** 

SIDE

LOUVER HEIGHT: 2 3/4"

LOUVER QTY: 10

EKENA MILLWORK 2300 WEST MAIN ST. CLARKSVILLE, TX 75426 TOLL FREE: 866-607-0453 WWW.EKENAMILLWORK.COM