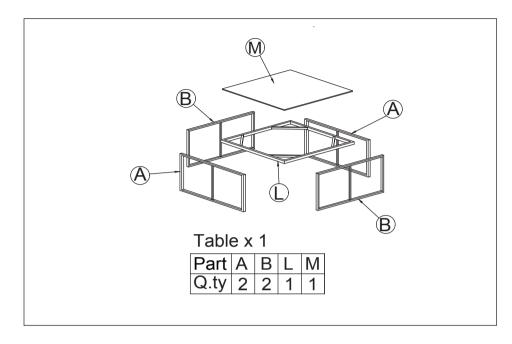

chance to make it right and do better!

Contact our friendly customer service department for help first. Replacements for missing or damaged parts will be shipped ASAP!



# **Contact Us!**

### Do NOT return this item.

Contact our friendly customer service department for help first.

# **Before You Start**



- Read each step carefully before starting. It is very important to ensure each step followed in correct order, otherwise assembly difficulties may occur.
- Most of board parts are labeled or stamped on the raw edges. Have a check to make sure all parts are included.
- ⚠ Work in a spacious area, preferably on a carpet close to where the unit will be used.
- Keep the handtools close at hand. Do not use power tools to assemble your furniture. They may scratch or damage the parts.









### **SCREW LIST**



### TABLEx1









# STEP 1

х3

② x 2

① x 2







### **CORNER CHAIRx2**













\_\_\_\_\_ 10 -

11

# **Care and Maintenance**

Use a soft, clean cloth that will not scratch the surface when dusting. Use of furniture polish is not necessary.

Should you choose to use polish, test first in an inconspicuous area. Using solvents of any kind on your furniture may damage the finish. Liquid spills should be removed immediately. Using a soft clean cloth, blot the spill gently. Avoid rubbing.

Check bolts/screws periodically and tighten them if necessary.

# Further advice about wood furniture care

Please protect your outdoor furniture with a cover when not in use since Long-term sunlight exposure will result in the damage on the surface.

In addition to su