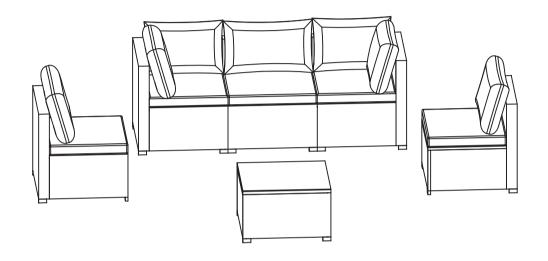

## **USER'S MANUAL**

**6pcs Wicker sofa set** 

THIS INSTRUCTION BOOKLET CONTAINS IMPORTANT SAFETY INFORMATION. PLEASE READ AND KEEP FOR FUTURE REFERENCE.

### TABLEx1

# STEP 1

х3

② x 2

① x 2

### **CORNER CHAIRx2**

\_\_\_\_\_ 10 -

11