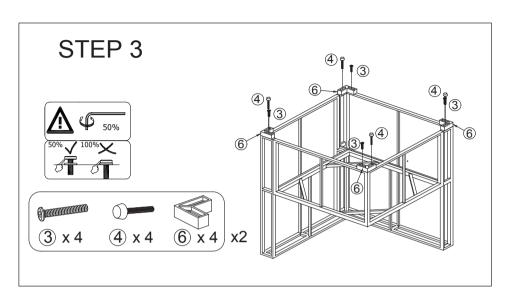

cements for missing or damaged parts will be shipped ASAP!



# **Contact Us!**

### Do NOT return this item.

Contact our friendly customer service department for help first.

# **Before You Start**



- Read each step carefully before starting. It is very important to ensure each step followed in correct order, otherwise assembly difficulties may occur.
- Most of board parts are labeled or stamped on the raw edges. Have a check to make sure all parts are included.
- ⚠ Work in a spacious area, preferably on a carpet close to where the unit will be used.
- Keep the handtools close at hand. Do not use power tools to assemble your furniture. They may scratch or damage the parts.









### **SCREW LIST**



### TABLEx1









# STEP 1

х3

② x 2

① x 2







### **CORNER CHAIRx2**













\_\_\_\_\_ 10 -

11

# **Care and Maintenance**

Use a soft, clean cloth that will not scratch the surface when dusting. Use of furniture polish is not necessary.

Should you choose to use polish, test first in an inconspicuous area. Using solvents of any kind on your furniture may damage the finish. Liquid spills should be removed immediately. Using a soft clean cloth, blot the spill gently. Avoid rubbing.

Check bolts/screws periodically and tighten them if necessary.

# Further advice about wood furniture care

Please protect your outdoor furniture with a cover when not in use since Long-term sunlight exposure will result in the damage on the surface.

In addition to sunlight damage, wood and metal frame suffers when exposed to extremes in temperature and humidity.

Proper care