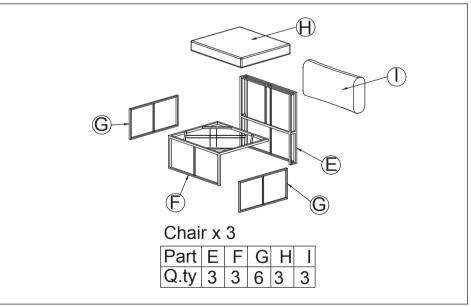

hance to make it right and do better!

Contact our friendly customer service department for help first. Replacements for missing or damaged parts will be shipped ASAP!



# **Contact Us!**

### Do NOT return this item.

Contact our friendly customer service department for help first.

# **Before You Start**



- Read each step carefully before starting. It is very important to ensure each step followed in correct order, otherwise assembly difficulties may occur.
- Most of board parts are labeled or stamped on the raw edges. Have a check to make sure all parts are included.
- ⚠ Work in a spacious area, preferably on a carpet close to where the unit will be used.
- Keep the handtools close at hand. Do not use power tools to assemble your furniture. They may scratch or damage the parts.









### **SCREW LIST**



### TABLEx1









# STEP 1

х3

② x 2

① x 2







### **CORNER CHAIRx2**













\_\_\_\_\_ 10 -

11

# **Care and Maintenance**

Use a soft, clean cloth that will not scratch the surface when dusting. Use of furniture polish is not necessary.

Should you choose to use polish, test first in an inconspicuous area. Using solvents of any kind on your furniture may damage the finish. Liquid spills should be removed immediately. Using a soft clean cloth, blot the spill gently. Avoid rubbing.

Check bolts/screws periodically and tighten them if necessary.

# Further advice about wood furniture care

Please protect your outdoor furniture with a cover when not in use since Long-term sunlight exposure will result in the damage on the surface.

In addition to sunl