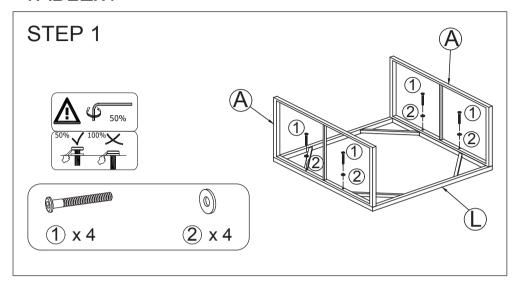

Contact our friendly customer service department for help first. Replacements for missing or damaged parts will be shipped ASAP!



# **Contact Us!**

### Do NOT return this item.

Contact our friendly customer service department for help first.

# **Before You Start**



- Read each step carefully before starting. It is very important to ensure each step followed in correct order, otherwise assembly difficulties may occur.
- Most of board parts are labeled or stamped on the raw edges. Have a check to make sure all parts are included.
- ⚠ Work in a spacious area, preferably on a carpet close to where the unit will be used.
- Keep the handtools close at hand. Do not use power tools to assemble your furniture. They may scratch or damage the parts.









### **SCREW LIST**



### TABLEx1









# STEP 1

х3

② x 2

① x 2







### **CORNER CHAIRx2**













\_\_\_\_\_ 10 -

11

# **Care and Maintenance**

Use a soft, clean cloth that will not scratch the surface when dusting. Use of furniture polish is not necessary.

Should you choose to use polish, test first in an inconspicuous area. Using solvents of any kind on your furniture may damage the finish. Liquid spills should be removed immediately. Using a soft clean cloth, blot the spill gently. Avoid rubbing.

Check bolts/screws periodically and tighten them if necessary.

# Further advice about wood furniture care

Please protect your outdoor furniture with a cover when not in use since Long-term sunlight exposure will result in the damage on the surface.

In addition to sunlight damage, wood and metal frame suffe