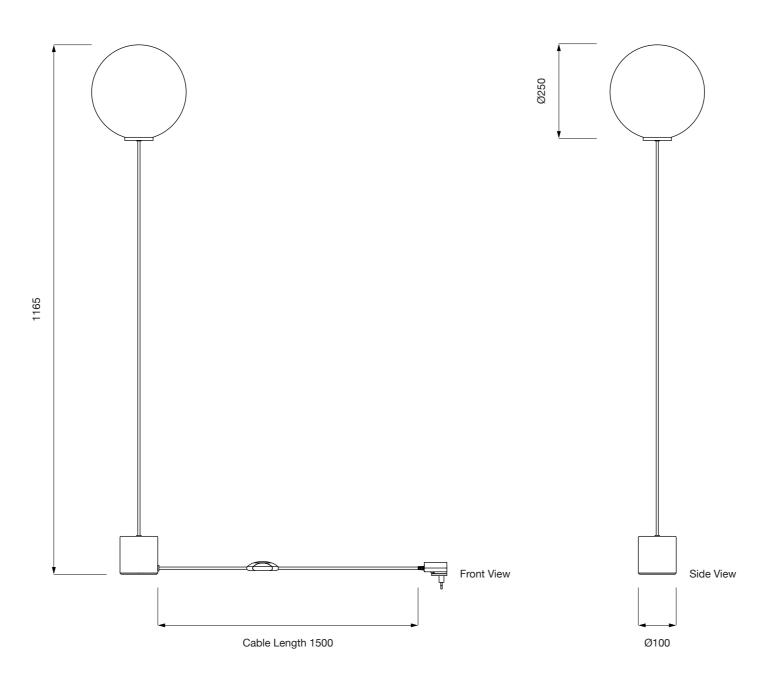

## CHO LIGHT | H1165 Ø250 Dmitri Bähler

Established & Sons Office +44 (0)20 7608 0990 info@establishedandsons.com www.establishedandsons.com Title: 2D CHO LIGHT Dmitri Bähler ©2025 EstablishedandSons All-Rights-Reserved Date: 06/02/2025 Scale: 1:10 Printed on A3

Page: 1/2 Dimensions: All dimensions are shown in millimetres Material & Finish:
Power-coated steel,
magnetic fixings,
carbon-fibre (rod), lacquer,
Washi paper (shade), clear
acrylic valve and diffuser,
integrated latex balloon,
black PVC cable

Notes:

The copyright for this drawing and all its contents belong to Established & Sons.

It must not be reproduced or distributed without prior consent.