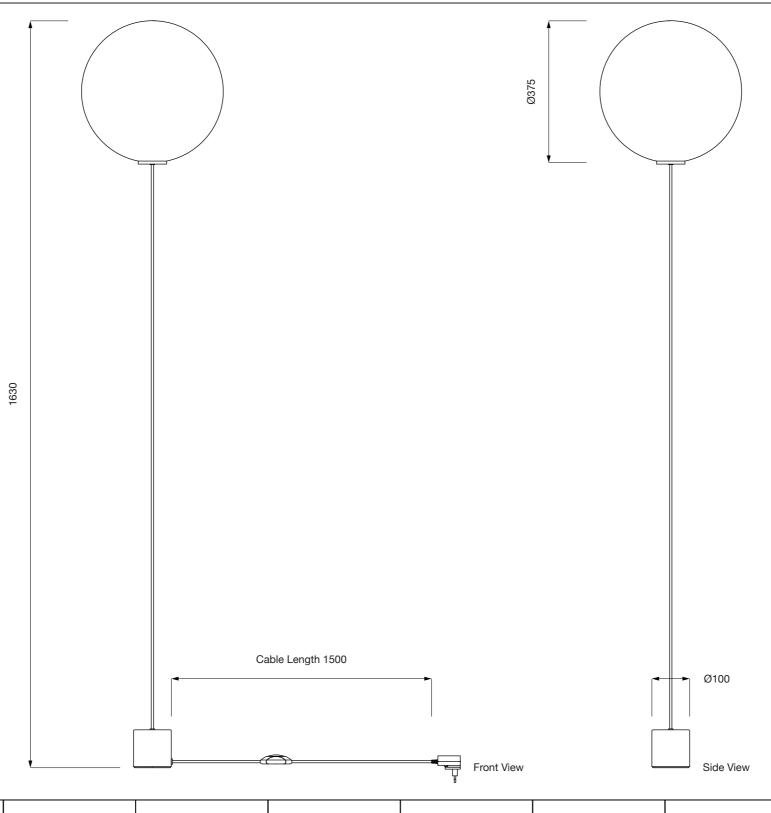

## CHO LIGHT | H1630 Ø375 Dmitri Bähler

Established & Sons Office +44 (0)20 7608 0990 info@establishedandsons.com www.establishedandsons.com

Title: 2D CHO LIGHT Dmitri Bähler ©2025 EstablishedandSons All-Rights-Reserved Date: 06/02/2025 Scale: 1:10 Printed on A3 Page: 2/2 Dimensions: All dimensions are shown in millimetres Material & Finish:
Power-coated steel,
magnetic fixings,
carbon-fibre (rod), lacquer,
Washi paper (shade), clear
acrylic valve and diffuser,
integrated latex balloon,
black PVC cable

Notes:

The copyright for this drawing and all its contents belong to Established & Sons.

It must not be reproduced or distributed without prior consent.