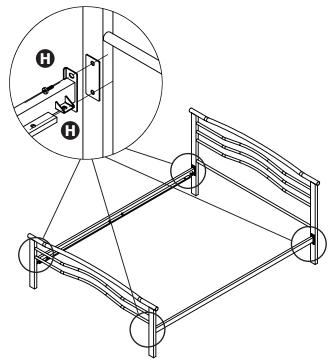

### STEP 2

Attach the Crossbars (Part E) to the Siderails using two 20mm bolts (Part H) for each Crossbar.