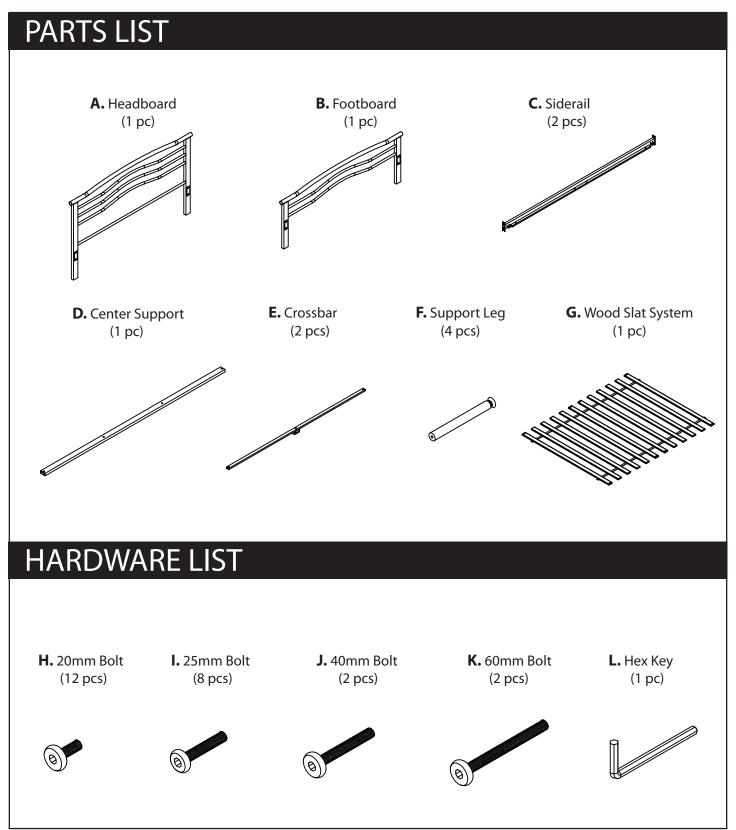

### STEP 1

Attach the Siderails (Part C) to the Headboard (Part A) and Footboard (Part B) using 20mm bolts (Part H).