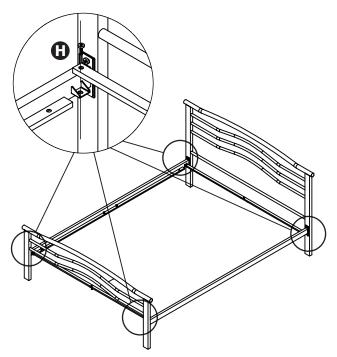

# STEP 3

Install the Center Support (Part D) by inserting one 60mm bolt (Part K) through the Crossbar and Center Support at both ends of the bed. Then screw the end of each 60mm bolt into a Support Leg (Part F). Attach the remaining two Support Legs to the Center Support using the 40mm bolts (Part J).