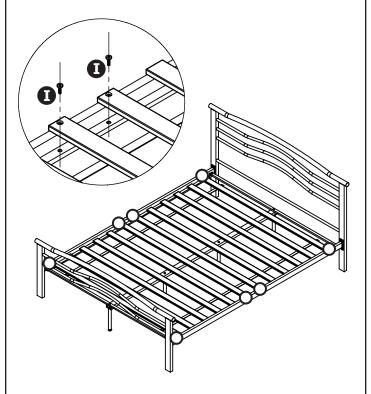

### STEP 4

Roll out the Wood Slat System (Part G) and secure it in place using the eight 25mm bolts (Part I).