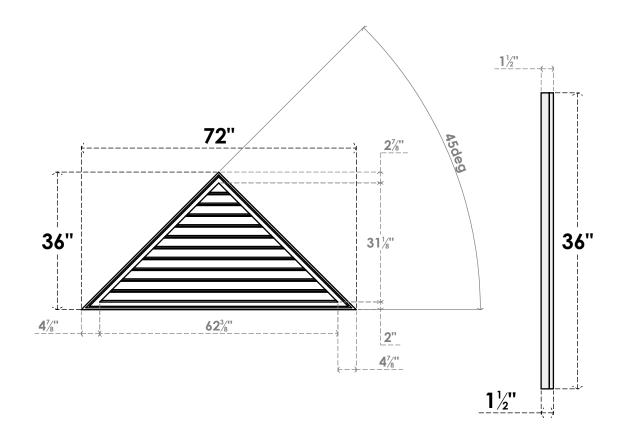

## GVPTR72X3602SF

72"W X 36"H TRIANGLE SURFACE MOUNT PVC GABLE VENT 12/12 PITCH: FUNCTIONAL, W/ 2"W X 1-1/2"P BRICKMOULD FRAME

**VENTING AREA: 77.93 SQ IN** LOUVER HEIGHT: 2 7/8"

LOUVER QTY: 11

**FRONT** 

SIDE

1. INSTALLATION TO BE COMPLETED IN ACCORDANCE WITH MANUFACTURER'S SPECIFICATIONS. 2. DRAWING MAY NOT BE TO SCALE

3. THIS DRAWING IS INTENDED FOR DESIGN AND PLANNING PURPOSES ONLY.

4. ALL INFORMATION CONTAINED HEREIN WAS CURRENT AT THE TIME OF DEVELOPMENT BUT MUST BE REVIEWED AND APPROVED BY THE PRODUCT MANUFACTURER TO BE CONSIDERED ACCURATE.

5. ARCHITECTURAL GRADE PVC PRODUCTS ARE MADE FROM EXPANDED CELLULAR PVC AND COME NATURALLY WHITE BUT MAY BE

**PAINTED** 

EKENA MILLWORK 2300 WEST MAIN ST. CLARKSVILLE, TX 75426 TOLL FREE: 866-607-0453 WWW.EKENAMILLWORK.COM