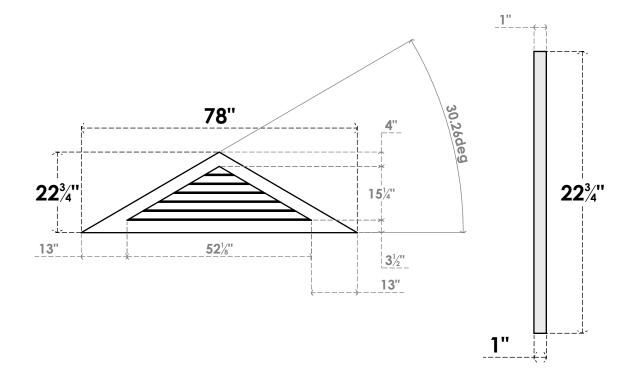

## GVPTR78X2301SN

78"W X 22-3/4"H TRIANGLE SURFACE MOUNT PVC GABLE VENT 7/12 PITCH: NON-FUNCTIONAL, W/ 3-1/2"W X 1"P STANDARD FRAME

**FRONT** 

SIDE

LOUVER HEIGHT: 2 1/2"

LOUVER QTY: 6

1. INSTALLATION TO BE COMPLETED IN ACCORDANCE WITH MANUFACTURER'S SPECIFICATIONS. 2. DRAWING MAY NOT BE TO SCALE