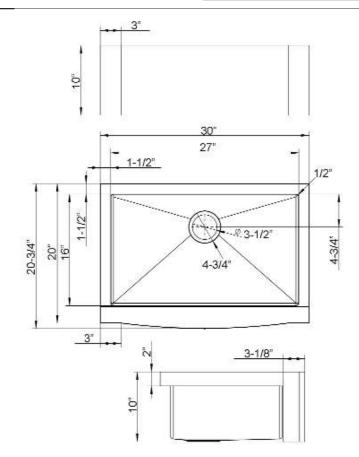

## 30" BREMEN SINGLE BOWL FARMER SINK

Cat. No FSSSB2038-SS

| W: | 30"   |
|----|-------|
| D: | 20-¾" |
| H: | 10"   |

\*Please do NOT cut hole without template or actual product.

## Interior Dimensions:

Basin Interior:  $27^{\circ}$  W x 16" D Basin Depth:  $9^{-1/2}$ "

## Features:

- ► Solid 16 gauge, 304 grade metal construction
- ► Tight radius corners
- ► Easy maintenance with matte finish
- Mounting clips included
- ► Template is included
- Insulated for sound reduction
- ▶ Rim width is 1-1/2"
- ► Accomodates 3-1/2" drain
- ► Wire grid available to purchase separately,