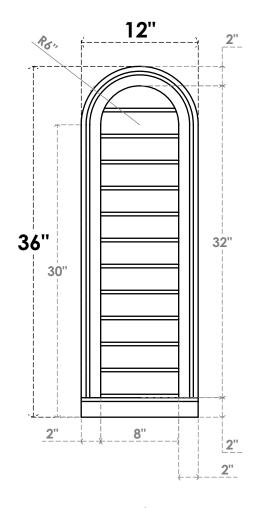

## GVPRT12X3603SN

12"W X 36"H ROUND TOP SURFACE MOUNT PVC GABLE VENT: NON-FUNCTIONAL, W/ 2"W X 2"P **BRICKMOULD SILL FRAME** 

**FRONT** 

SIDE

LOUVER HEIGHT: 2 5/8"

LOUVER QTY: 12

1. INSTALLATION TO BE COMPLETED IN ACCORDANCE WITH MANUFACTURER'S SPECIFICATIONS. 2. DRAWING MAY NOT BE TO SCALE