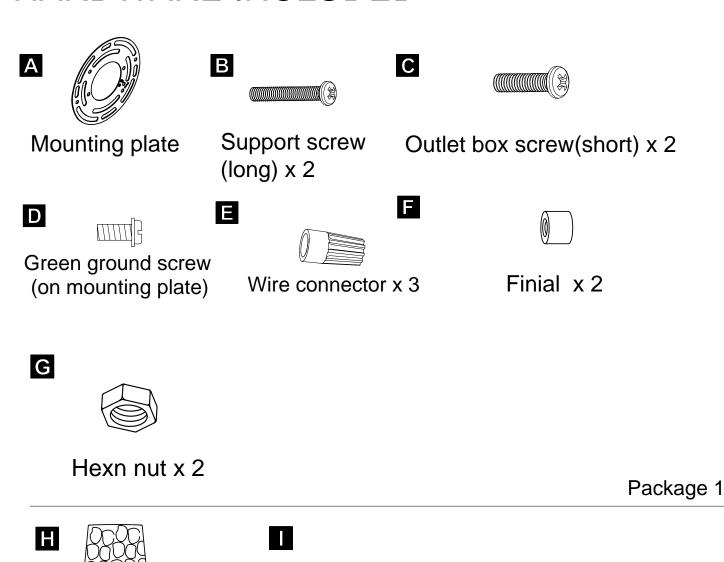

ically disclaims any liability and shall not be liable for any consequential or incidental loss or damage, including but not limited to any labor/expense costs involved in the replacement or repair of said product.

## **ASSEMBLY GUIDE**



## **Assembly Instructions**

Assembly of this fixture will be accomplished by first determining the length of stem or chain required, attaching the mounting plate to the junction box, making all necessary electrical connections, hanging the fixture from the ceiling and then installing the fixture.

## Safety Warning

Read wiring and grounding instruction and any additional directions. Turn power supply off during installation. If new wiring is required, consult a qualified electrician or local authorities for code requirements.

### HARDWARE INCLUDED



Socket Ring x 6

Glass x 6

Package 2

## STEP 2 STEP 1 WHITE OR IDENTIFIED WHITE SUPPLY FIXTURE WIRE — **WIRE** WIRE NUTS PLAIN OR BLACK **BLACK SUPPLY** FIXTURE WIRE + WIRE BARE OR GREEN BARE OR GREEN FIXTURE GROUND **GROUND WIRE** FROM SUPPLY WIRE BARE OR GREEN **GREEN GROUND** GROUND WIRE FROM SUPPLY **SCREW** STEP 4 STEP 3 Thank you for choosing