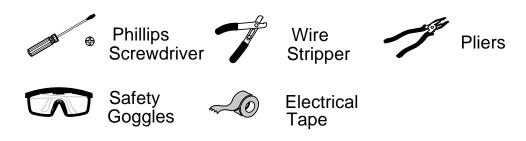

aring installation of this fixture or removal of a previous fixture, disconnect the power by turning off the circuit breaker, removing the fuse at the fuse box, or tripping the breaker that controls that circuit. Tape a sign to the panel warning others to leave the circuit alone while you work.

CAUTION: CONSULT A QUALIFIED ELECTRICIAN IF YOU HAVE ANY ELECTRICAL QUESTIONS. If you have any non-electrical questions about this fixture please contact our customer service via the distributor where you purchased this product from. We will be more than happy to assist.

### Pre-Installation

#### PLANNING INSTALLATION

Read all instructions before installing.

To avoid damaging this product, place it on a soft, non-abrasive surface, such as carpet or cardboard.

## TOOLS REQUIRED (NOT INCLUDED)



### Warranty

# ONE (1) YEAR WARRANTY WHAT IS COVERED

The manufacturer warrants this fixture to be free from defects in materials and workmanship for a period of one (1) year from date of purchase. The warranty applies only to the original consumer purchaser and only to products used in normal use and service.

If this product is found to be defective, the manufacturer's only obligation, and your exclusive remedy, is the repair or replacement of the product at the manufacturer's discretion, provided that the product has not been damaged through misuse, abuse, accident, modifications, alteration, way not in accordance with the instructions supplied with the product. This warranty shall not apply to a failure of the product as a result of an accident, misuse, abuse, negligence, alteration