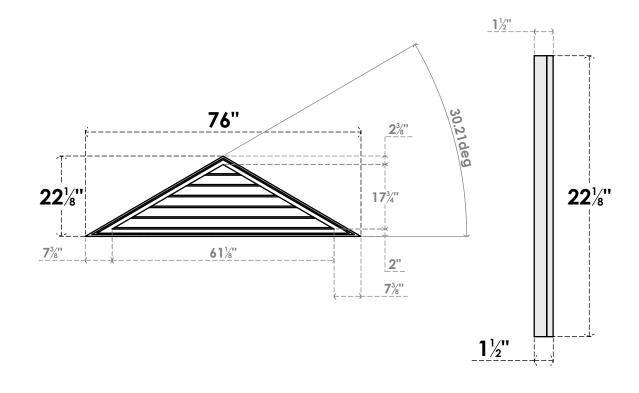

## GVPTR76X2202SN

76"W X 22-1/8"H TRIANGLE SURFACE MOUNT PVC GABLE VENT 7/12 PITCH: NON-FUNCTIONAL, W/ 2"W X 1-1/2"P BRICKMOULD FRAME

**FRONT** 

SIDE

LOUVER HEIGHT: 3" LOUVER QTY: 6

1. INSTALLATION TO BE COMPLETED IN ACCORDANCE WITH MANUFACTURER'S SPECIFICATIONS. 2. DRAWING MAY NOT BE TO SCALE