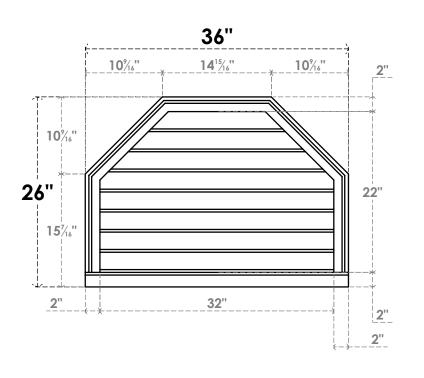

## **GVPOT36X2603SN**

36"W X 26"H OCTAGONAL TOP SURFACE MOUNT PVC GABLE VENT: NON-FUNCTIONAL, W/ 2"W X 2"P BRICKMOULD SILL FRAME

**FRONT** 

SIDE

LOUVER HEIGHT: 2 3/4"

LOUVER QTY: 8

EKENA MILLWORK 2300 WEST MAIN ST. CLARKSVILLE, TX 75426 TOLL FREE: 866-607-0453 WWW.EKENAMILLWORK.COM