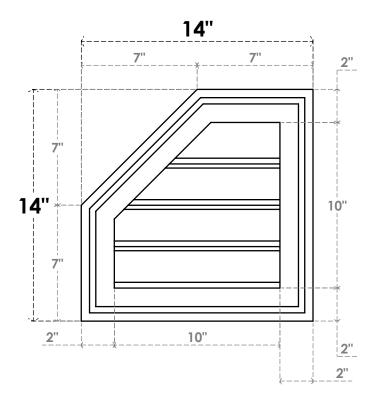

## GVPOL14X1402SF

14"W X 14"H HALF OCTAGON TOP LEFT SURFACE MOUNT PVC GABLE VENT: FUNCTIONAL, W/ 2"W X 1-1/2"P BRICKMOULD FRAME

**VENTING AREA: 6.46 SQ IN** LOUVER HEIGHT: 2 1/2"

LOUVER QTY: 4

**FRONT** 

SIDE