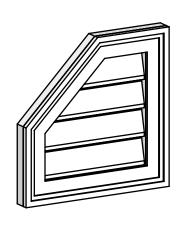

## GVPOL14X1402SF

14"W X 14"H HALF OCTAGON TOP LEFT SURFACE MOUNT PVC GABLE VENT: FUNCTIONAL, W/ 2"W X 1-1/2"P BRICKMOULD FRAME

**VENTING AREA: 6.46 SQ IN** LOUVER HEIGHT: 2 1/2"

LOUVER QTY: 4

**FRONT** 

SIDE