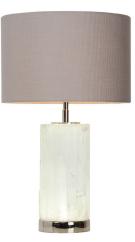

### Description

Earthy with a modern vibe, this contemporary table lamp is designed with a selenite column situated on a round nickel base. Topped with a round, straight drum shade wrapped in a white linen fabric, this elegant and sleek table lamp casts a lovely glow throughout the room, while a ball finial adds a finishing touch.

# Lydia Table Lamp