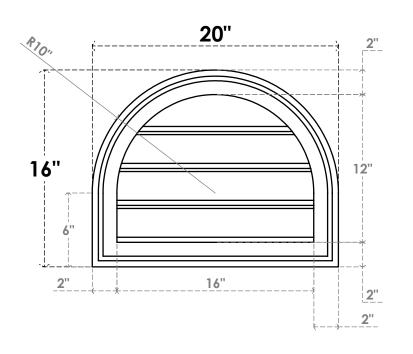

## GVPRT20X1602SF

20"W X 16"H ROUND TOP SURFACE MOUNT PVC GABLE VENT: FUNCTIONAL, W/ 2"W X 1-1/2"P **BRICKMOULD FRAME** 

**VENTING AREA: 11.16 SQ IN** 

LOUVER HEIGHT: 3"

LOUVER QTY: 4

**FRONT** 

SIDE

1. INSTALLATION TO BE COMPLETED IN ACCORDANCE WITH MANUFACTURER'S SPECIFICATIONS. 2. DRAWING MAY NOT BE TO SCALE