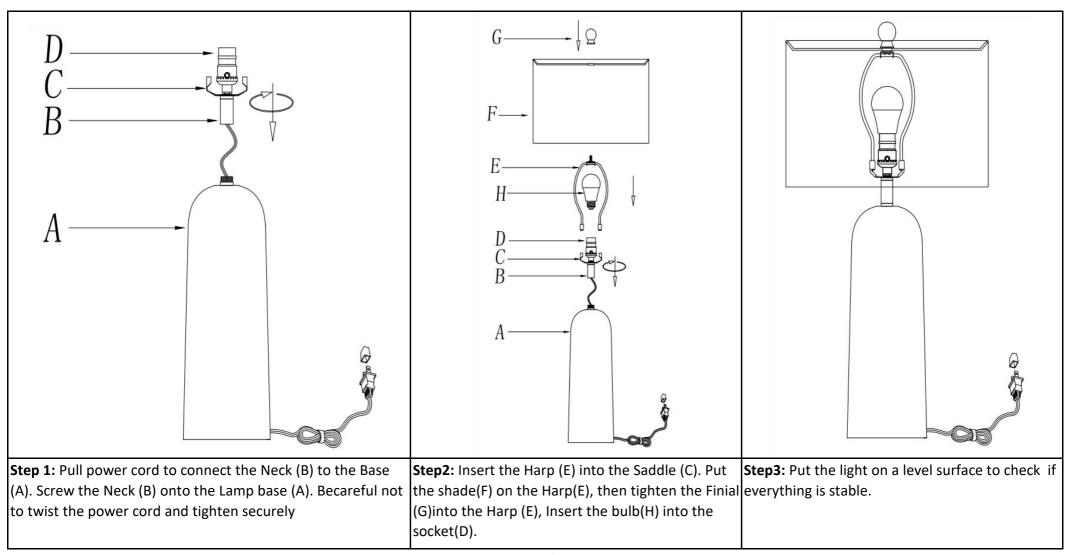

#### **Part List and Hardware List**

| PIECE | DESCRIPTION | PICTURE | QUANTITY | PIECE | DESCRIPTION | PICTURE | QUANTITY |
|-------|-------------|---------|----------|-------|-------------|---------|----------|
| А     | Lamp base   |         | 1X       | E     | Harp        |         | 1X       |
| В     | Neck        |         | 1X       | F     | Shade       |         | 1X       |
| С     | Saddle      |         | 1X       | G     | Finial      |         | 1X       |
| D     | Socket      |         | 1X       | Н     | Bulb        |         | 1X       |

## **PREPARATION**

- \* Before beginning assembly of product, make sure all parts are present. Compare parts with package contents list and hardware contents list.
- \* If any part is missing or damaged, do not attempt to assemble the product.
- \* Estimated Assembly Time: 6 minutes.
- \* If you are having difficulty, our friendly Customer Care team is always here to help. Please email customersupport@safavieh.com