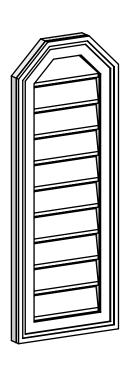

## GVPOT12X3202SF

12"W X 32"H OCTAGONAL TOP SURFACE MOUNT PVC GABLE VENT: FUNCTIONAL, W/ 2"W X 1-1/2"P BRICKMOULD FRAME
12"

**VENTING AREA: 18 SQ IN** LOUVER HEIGHT: 2 3/4"

LOUVER QTY: 10

**FRONT** 

SIDE

EKENA MILLWORK 2300 WEST MAIN ST. CLARKSVILLE, TX 75426 TOLL FREE: 866-607-0453 WWW.EKENAMILLWORK.COM