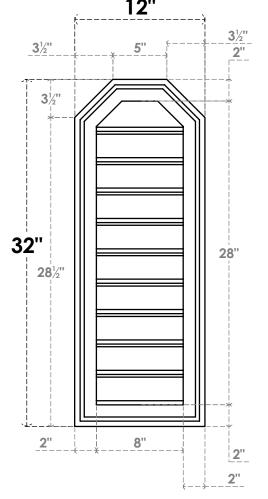

## GVPOT12X3202SF

12"W X 32"H OCTAGONAL TOP SURFACE MOUNT PVC GABLE VENT: FUNCTIONAL, W/ 2"W X 1-1/2"P BRICKMOULD FRAME
12"

**VENTING AREA: 18 SQ IN** LOUVER HEIGHT: 2 3/4"

LOUVER QTY: 10

**FRONT** 

SIDE

EKENA MILLWORK 2300 WEST MAIN ST. CLARKSVILLE, TX 75426 TOLL FREE: 866-607-0453 WWW.EKENAMILLWORK.COM