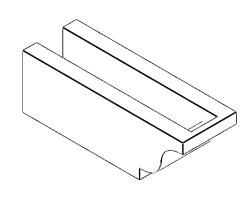

## ITEM NUMBER: RFTURO040X04000X12000X004NEW00RCPR

4"W X 4"H X 12"L TIMBERTHANE ROUGH CEDAR NEWPORT FAUX WOOD OPEN RAFTER TAIL, 4"L END, PRIMED TAN

## **ISOMETRIC**

GENERATED DATE: 03/02/2023

**EKENA MILLWORK** 2300 WEST MAIN ST. CLARKSVILLE, TX 75426 TOLL FREE: 866-607-0453 WWW.EKENAMILLWORK.COM

1. INSTALLATION TO BE COMPLETED IN ACCORDANCE WITH MANUFACTURER'S SPECIFICATIONS.
2. DRAWING MAY NOT BE TO SCALE
3. THIS DRAWING IS INTENDED FOR DESIGN AND PLANNING PURPOSES ONLY.
4. ALL INFORMATION CONTAINED HEREIN WAS CURRENT AT THE TIME OF DEVELOPMENT BUT MUST BE REVIEWED AND APPROVED BY THE PRODUCT MANUFACTURER TO BE CONSIDERED ACCURATE.