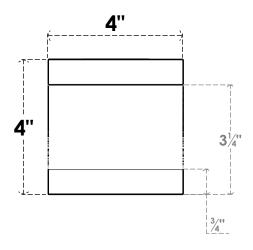

## ITEM NUMBER: RFTURO040X04000X12000X004NEW00RCPR

4"W X 4"H X 12"L TIMBERTHANE ROUGH CEDAR NEWPORT FAUX WOOD OPEN RAFTER TAIL, 4"L END, PRIMED TAN

## **FRONT PROFILE**