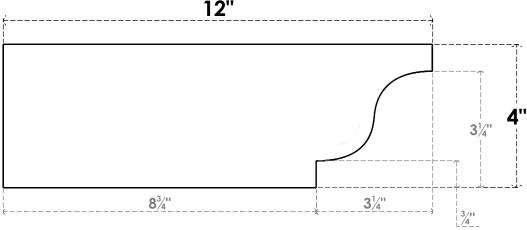

## ITEM NUMBER: RFTURO040X04000X12000X004NEW00RCPR

4"W X 4"H X 12"L TIMBERTHANE ROUGH CEDAR NEWPORT FAUX WOOD OPEN RAFTER TAIL, 4"L END, PRIMED TAN

## SIDE PROFILE