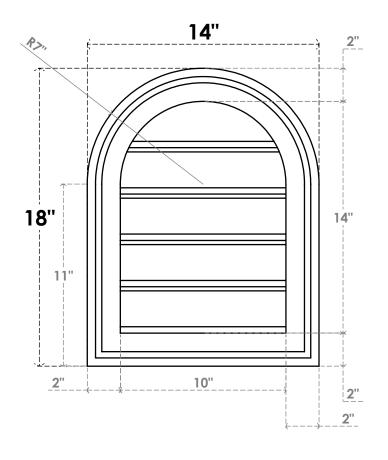

## GVPRT14X1802SF

14"W X 18"H ROUND TOP SURFACE MOUNT PVC GABLE VENT: FUNCTIONAL, W/ 2"W X 1-1/2"P **BRICKMOULD FRAME** 

**VENTING AREA: 9.94 SQ IN** 

LOUVER HEIGHT: 2 3/4"

LOUVER QTY: 5

**FRONT** 

SIDE

1. INSTALLATION TO BE COMPLETED IN ACCORDANCE WITH MANUFACTURER'S SPECIFICATIONS.
2. DRAWING MAY NOT BE TO SCALE