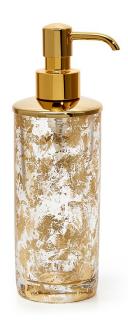

## LYDIA GOLD PUMP DISPENSER

From our Italian glassworks, stunning 24% lead crystal bath accessories wrapped in a lacy patchwork of genuine gold leaf. Thin sheets of the precious leaf are arranged by hand and fused into the heavy crystal, creating a unique effect on each piece. The soap dispenser is trimmed with 14 kt. gold plate. Made in Italy.

| MATERIAL                         | COLOR/FINISH | COUNTRY OF ORIGIN  |         |
|----------------------------------|--------------|--------------------|---------|
| Crystal                          | Gold/Clear   | Italy              |         |
|                                  |              |                    |         |
| ITEM                             | NUMBER       | LXWXH(IN)          | WT (LB) |
| Pump Dispenser/Soap<br>Dispenser | LYD-GLD-PD   | 2.25" x 2.25" x 7" | 3.00    |