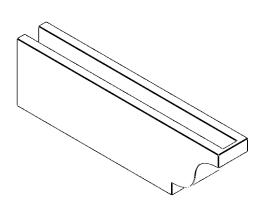

## ITEM NUMBER: RFTURO040X08000X28000X008NEW00RCPR

4"W X 8"H X 28"L TIMBERTHANE ROUGH CEDAR NEWPORT FAUX WOOD OPEN RAFTER TAIL, 8"L 28" END, PRIMED TAN

## **ISOMETRIC**

GENERATED DATE: 03/02/2023

**EKENA MILLWORK** 2300 WEST MAIN ST. CLARKSVILLE, TX 75426 TOLL FREE: 866-607-0453 WWW.EKENAMILLWORK.COM

1. INSTALLATION TO BE COMPLETED IN ACCORDANCE WITH MANUFACTURER'S SPECIFICATIONS.
2. DRAWING MAY NOT BE TO SCALE
3. THIS DRAWING IS INTENDED FOR DESIGN AND PLANNING PURPOSES ONLY.
4. ALL INFORMATION CONTAINED HEREIN WAS CURRENT AT THE TIME OF DEVELOPMENT BUT MUST BE REVIEWED AND APPROVED BY THE PRODUCT MANUFACTURER TO BE CONSIDERED ACCURATE.