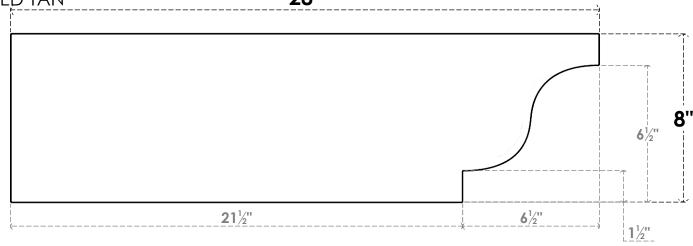

## ITEM NUMBER: RFTURO040X08000X28000X008NEW00RCPR

4"W X 8"H X 28"L TIMBERTHANE ROUGH CEDAR NEWPORT FAUX WOOD OPEN RAFTER TAIL, 8"L 28" END, PRIMED TAN

## **SIDE PROFILE**