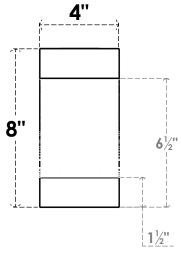

## ITEM NUMBER: RFTURO040X08000X28000X008NEW00RCPR

4"W X 8"H X 28"L TIMBERTHANE ROUGH CEDAR NEWPORT FAUX WOOD OPEN RAFTER TAIL, 8"L 28" END, PRIMED TAN

## **FRONT PROFILE**