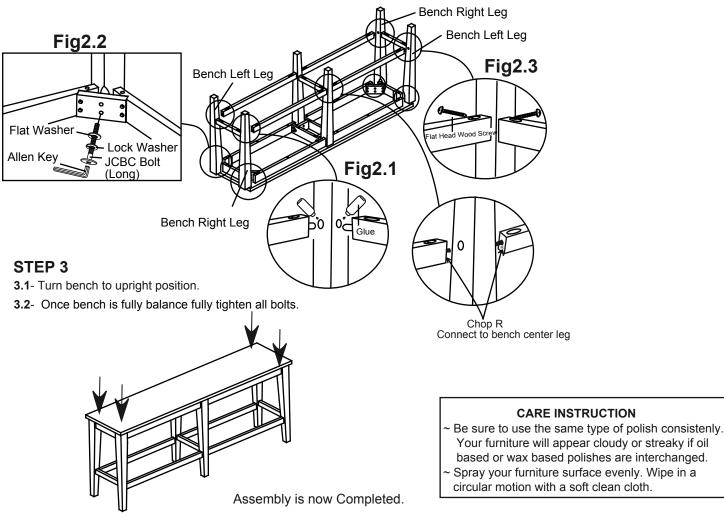

### STEP 2

- 2.1- Attach side and center Stretcher to the Left and Right legs by using the provided glue as shown on Fig.2.1
- 2.2- Attach Left and Right legs to the Bench Top using the provided hardware as shown on Fig.2.2
- 2.3- Secure the stretchers and legs by using the Pan Head Screw as shown on Fig.2.3