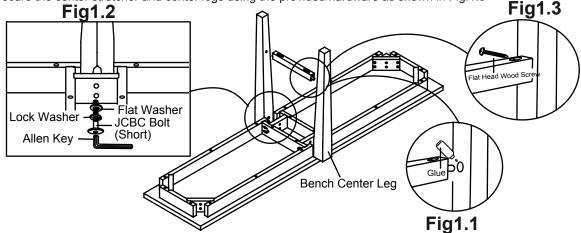

### STEP 1

- Turn the Bench Seat upside down on a soft protective surface such as carpet.
- **1.1**-Attach Center Stretcher to middle of legs by using the provided hardware as shown in Fig.1.1
- 1.2-Attach Center legs to the middle of Bench Seat using the provided hardware as shown in Fig.1.2

1.3-Secure the center stretcher and center legs using the provided hardware as shown in Fig.1.3