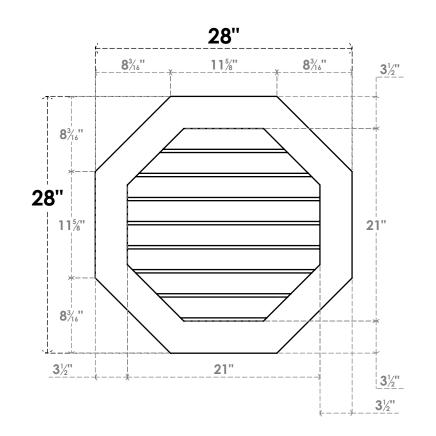

## GVPOC28X2801SN

28"W X 28"H OCTAGONAL SURFACE MOUNT PVC GABLE VENT: NON-FUNCTIONAL, W/ 3-1/2"W X **1"P STANDARD FRAME** 

1"

28"

1"

FRONT

LOUVER HEIGHT: 2 5/8" LOUVER QTY: 8