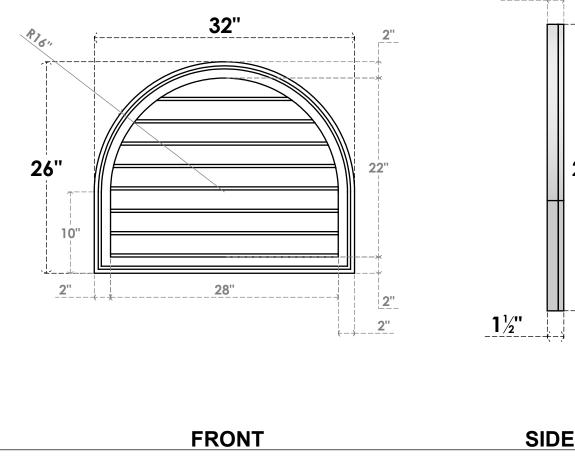

## GVPRT32X2602SN

32"W X 26"H ROUND TOP SURFACE MOUNT PVC GABLE VENT: NON-FUNCTIONAL, W/ 2"W X 1-1/2"P BRICKMOULD FRAME

**1**<sup>1</sup>/<sub>2</sub>"

LOUVER HEIGHT: 2 3/4" LOUVER QTY: 8

NOTES 1. INSTALLATION TO BE COMPLETED IN ACCORDANCE WITH MANUFACTURER'S SPECIFICATIONS. 2. DRAWING MAY NOT BE TO SCALE

PAINTED

26"

**EKENA MILLWORK** 2300 WEST MAIN ST. CLARKSVILLE, TX 75426 TOLL FREE: 866-607-0453 WWW.EKENAMILLWORK.COM

Generated Date: 09/18/2022