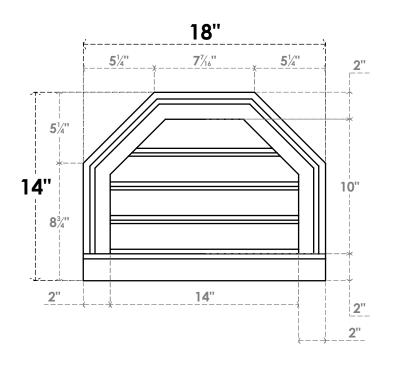

## GVPOT18X1403SF

18"W X 14"H OCTAGONAL TOP SURFACE MOUNT PVC GABLE VENT: FUNCTIONAL, W/ 2"W X 2"P **BRICKMOULD SILL FRAME** 

**VENTING AREA: 9.7 SQ IN** LOUVER HEIGHT: 2 1/2"

LOUVER QTY: 4

**FRONT** 

SIDE