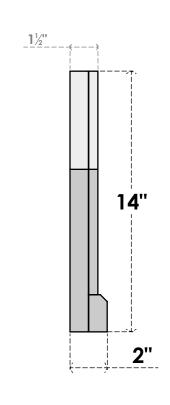

## GVPOT18X1403SF

18"W X 14"H OCTAGONAL TOP SURFACE MOUNT PVC GABLE VENT: FUNCTIONAL, W/ 2"W X 2"P **BRICKMOULD SILL FRAME** 

**VENTING AREA: 9.7 SQ IN** LOUVER HEIGHT: 2 1/2"

LOUVER QTY: 4

**FRONT** 

SIDE