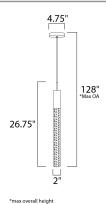

### Measurements:

 Height
 Width
 Length

 26.75"
 4.75"
 4.75"

<u>Max OAH</u> <u>Min OAH</u> 128.00" 26.75"

Hanging WeightCanopy WidthCanopy HeightCanopy Length7.57 lb4.75"1.25"4.75"