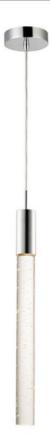

### Measurements:

 Height
 Width
 Length

 26.75"
 4.75"
 4.75"

<u>Max OAH</u> <u>Min OAH</u> 128.00" 26.75"

Hanging WeightCanopy WidthCanopy HeightCanopy Length7.57 lb4.75"1.25"4.75"

### Lamping:

LED COB LED 480 Rated Lumens 250 Delivered Lumens

1 8W COB LED 3000 Color Temperature 8 total watt 25,000 Rated Life 90+ CRI Dimmable: Triac CL Input Voltage: 110-130

# Shipping:

| Carton Weight | Carton Width | Carton Height | Carton Length |
|---------------|--------------|---------------|---------------|
| 9.46 lb       | 10.83''      | 8.27"         | 26.77''       |

 Master Pack Qty
 UPS

 1.0000
 Yes

#### Finish:

Polished Chrome

# Material:

Steel + K9 Crystal

### **Certification:**

Damp Location

# Additional:

COB LED (Included) Adjustable Lighting Direction: Both Instal