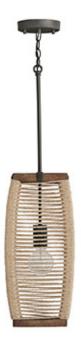

# 1 LIGHT PENDANT

Grey Wash and Iron Silk

Available Finishes: Grey Wash and Iron Silk (YG)

# **ADDITIONAL INFORMATION**

Handcrafted of Mango Wood | Subtle Variation May Occur | Intricately Hand-Wrapped Natural Jute