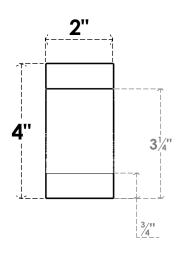

## ITEM NUMBER: RFTURS020X04000X28000X004NEW00RCPR

2"W X 4"H X 28"L TIMBERTHANE ROUGH CEDAR NEWPORT FAUX WOOD SOLID RAFTER TAIL, 4"L END, PRIMED TAN

## **FRONT PROFILE**