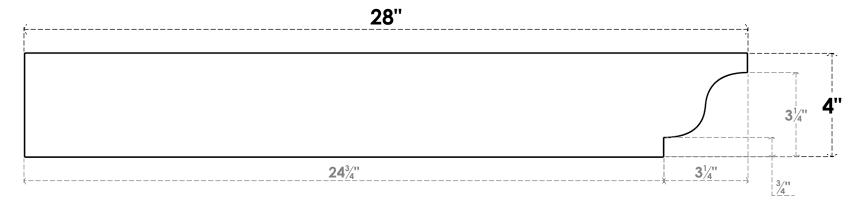

## ITEM NUMBER: RFTURS020X04000X28000X004NEW00RCPR

2"W X 4"H X 28"L TIMBERTHANE ROUGH CEDAR NEWPORT FAUX WOOD SOLID RAFTER TAIL, 4"L END, PRIMED TAN

## **SIDE PROFILE**