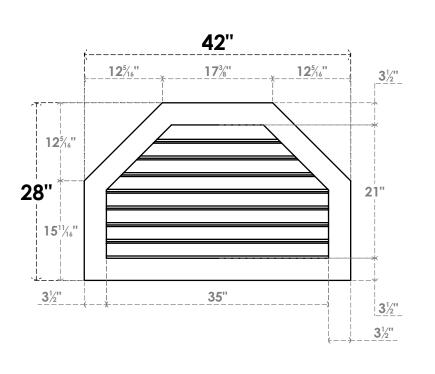

## GVPOT42X2801SF

42"W X 28"H OCTAGONAL TOP SURFACE MOUNT PVC GABLE VENT: FUNCTIONAL, W/ 3-1/2"W X 1"P STANDARD FRAME

**VENTING AREA: 53.75 SQ IN** 

LOUVER HEIGHT: 2 5/8"

LOUVER QTY: 8

**FRONT** 

SIDE

EKENA MILLWORK 2300 WEST MAIN ST. CLARKSVILLE, TX 75426 TOLL FREE: 866-607-0453 WWW.EKENAMILLWORK.COM