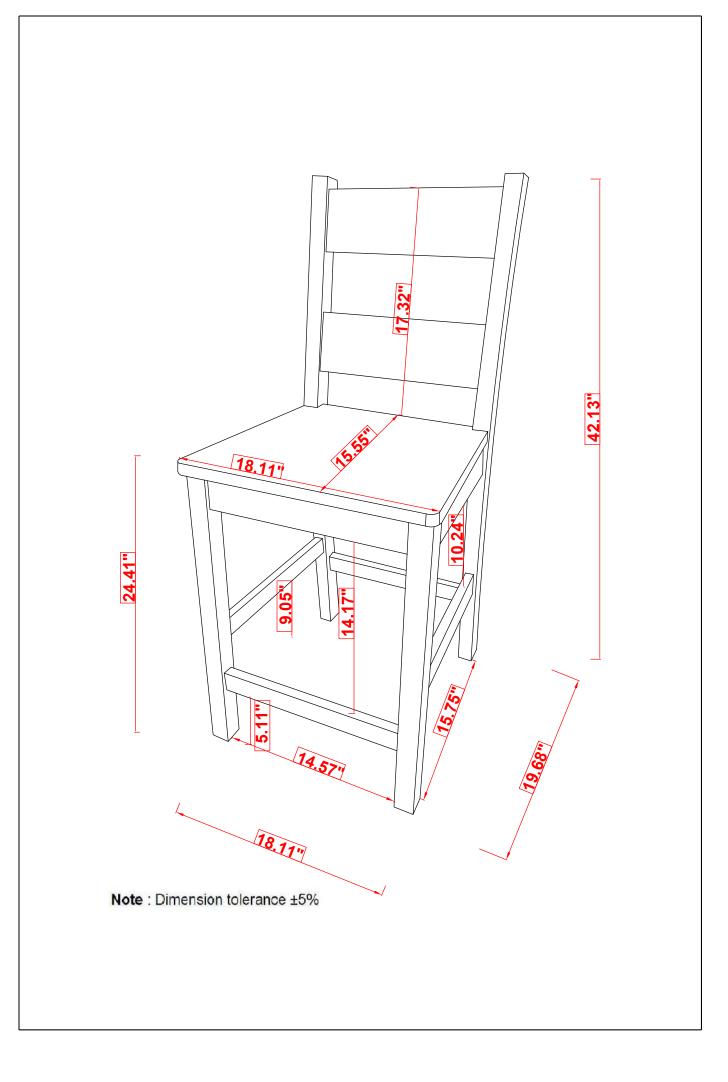

IFICATION

| 1 | ALLEN WRENCH<br>(M4 x 110mm - BLK)    |            | 1PC   |
|---|---------------------------------------|------------|-------|
| 2 | LONG BOLT<br>(M6 x 80mm- RBW)         |            | 4PCS  |
| 3 | MEDIUM BOLT<br>(M6 x 60mm- RBW)       |            | 4PCS  |
| 4 | SHORT BOLT<br>(M6 x 40mm- RBW)        |            | 2PCS  |
| 5 | LOCK WASHER<br>(1/4" - BLK)           | Q          | 10PCS |
| 6 | FLAT WASHER<br>(1/4" - RBW)           | $\bigcirc$ | 10PCS |
| 7 | PAN HEAD SCREW<br>(#8 X 1 1/2" - BLK) |            | 6PCS  |

#### NOTE :

Phillips head screw driver is required in the assembly process ; However, manufacturer does not provide this item. Quantities shown are for one chair.

PAGE 2 OF 5





## ASSEMBLY INSTRUCTIONS

## <u>STEP 5</u> COMPLETE





PAGE 5 OF 5