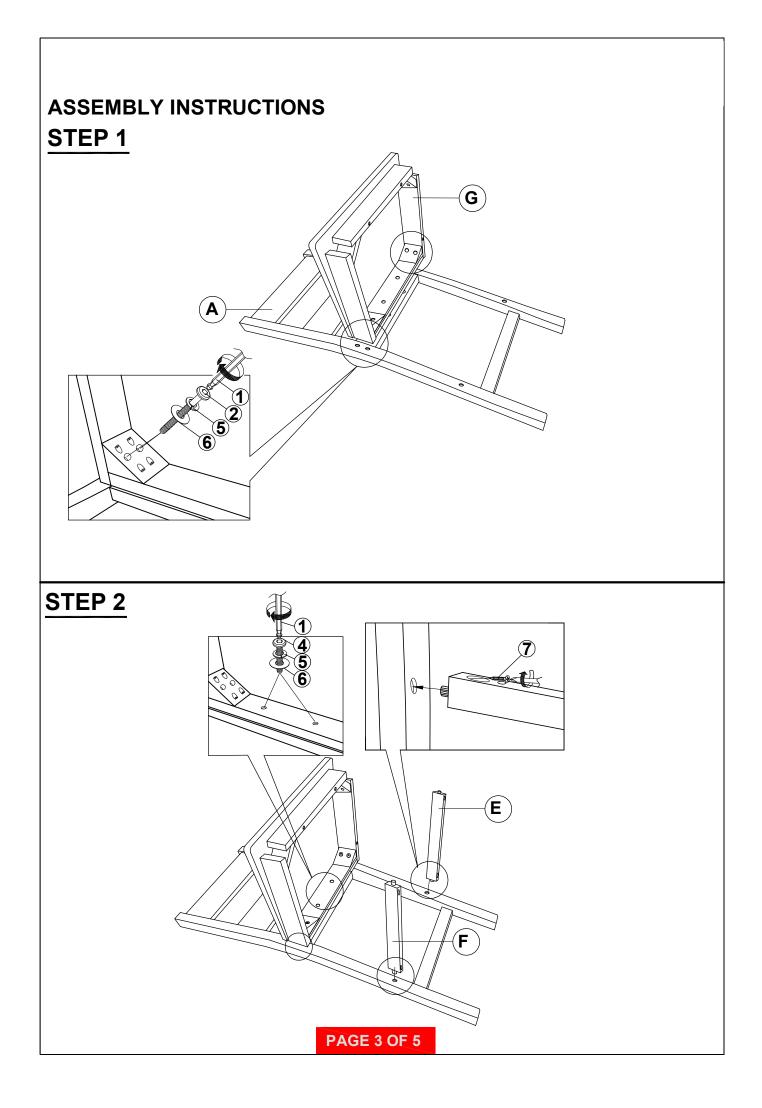

## ASSEMBLY INSTRUCTIONS

| Α | BACK FRAME             | 1PC |
|---|------------------------|-----|
| в | LEFT FRONT LEG         | 1PC |
| С | <b>RIGHT FRONT LEG</b> | 1PC |
| D | FRONT STRETCER         | 1PC |
| Е | RIGHT SIDE STRETCHER   | 1PC |
| F | LEFT SIDE STRETCHER    | 1PC |
| G | SEAT WITH FRAME        | 1PC |

## HARDWARE IDENTIFICATION

| 1 | ALLEN WRENCH<br>(M4 x 110mm - BLK)    |            | 1PC   |
|---|---------------------------------------|------------|-------|
| 2 | LONG BOLT<br>(M6 x 80mm- RBW)         |            | 4PCS  |
| 3 | MEDIUM BOLT<br>(M6 x 60mm- RBW)       |            | 4PCS  |
| 4 | SHORT BOLT<br>(M6 x 40mm- RBW)        |            | 2PCS  |
| 5 | LOCK WASHER<br>(1/4" - BLK)           | Q          | 10PCS |
| 6 | FLAT WASHER<br>(1/4" - RBW)           | $\bigcirc$ | 10PCS |
| 7 | PAN HEAD SCREW<br>(#8 X 1 1/2" - BLK) |            | 6PCS  |