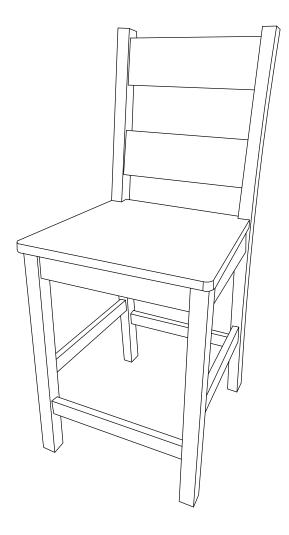

## HARDWARE IDENTIFICATION

| 1 | ALLEN WRENCH<br>(M4 x 110mm - BLK)    |            | 1PC   |
|---|---------------------------------------|------------|-------|
| 2 | LONG BOLT<br>(M6 x 80mm- RBW)         |            | 4PCS  |
| 3 | MEDIUM BOLT<br>(M6 x 60mm- RBW)       |            | 4PCS  |
| 4 | SHORT BOLT<br>(M6 x 40mm- RBW)        |            | 2PCS  |
| 5 | LOCK WASHER<br>(1/4" - BLK)           | Q          | 10PCS |
| 6 | FLAT WASHER<br>(1/4" - RBW)           | $\bigcirc$ | 10PCS |
| 7 | PAN HEAD SCREW<br>(#8 X 1 1/2" - BLK) |            | 6PCS  |

#### NOTE :

Phillips head screw driver is required in the assembly process ; However, manufacturer does not provide this item. Quantities shown are for one chair.

PAGE 2 OF 5





## ASSEMBLY INSTRUCTIONS

## <u>STEP 5</u> COMPLETE





PAGE 5 OF 5