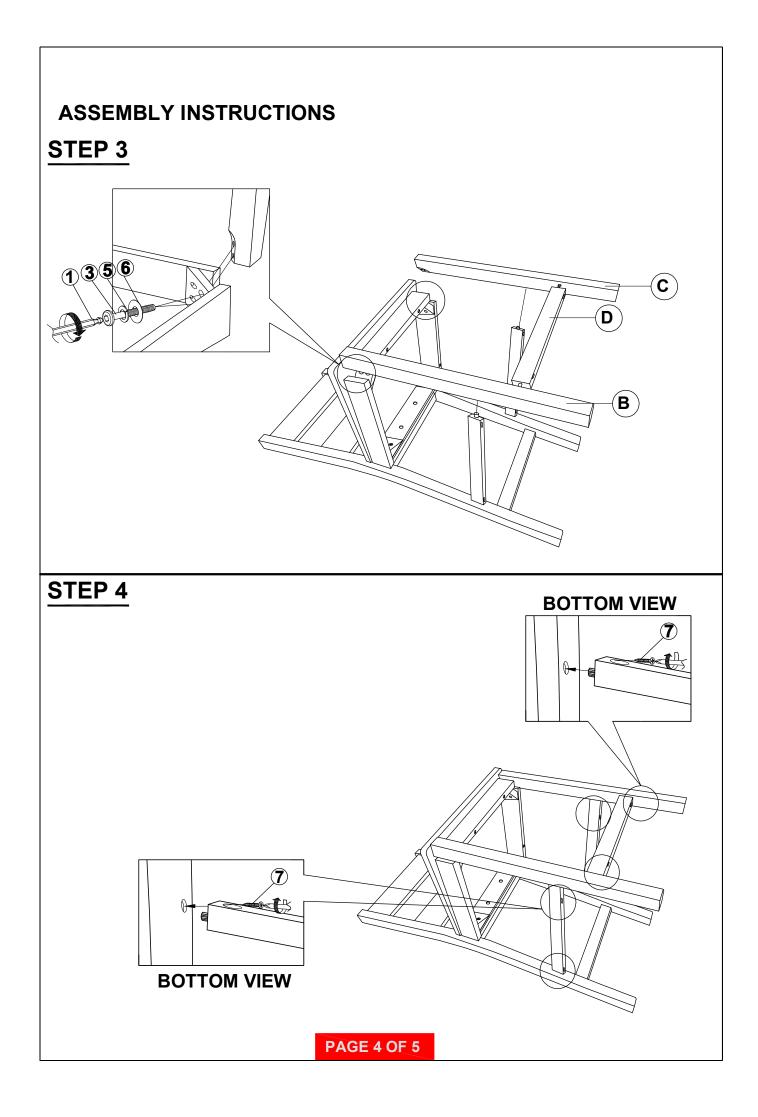

## ASSEMBLY INSTRUCTIONS

| Α | BACK FRAME             | 1PC |
|---|------------------------|-----|
| в | LEFT FRONT LEG         | 1PC |
| С | <b>RIGHT FRONT LEG</b> | 1PC |
| D | FRONT STRETCER         | 1PC |
| Е | RIGHT SIDE STRETCHER   | 1PC |
| F | LEFT SIDE STRETCHER    | 1PC |
| G | SEAT WITH FRAME        | 1PC |

## HARDWARE IDENTIFICATION

| 1 | ALLEN WRENCH<br>(M4 x 110mm - BLK)    |            | 1PC   |
|---|---------------------------------------|------------|-------|
| 2 | LONG BOLT<br>(M6 x 80mm- RBW)         |            | 4PCS  |
| 3 | MEDIUM BOLT<br>(M6 x 60mm- RBW)       |            | 4PCS  |
| 4 | SHORT BOLT<br>(M6 x 40mm- RBW)        |            | 2PCS  |
| 5 | LOCK WASHER<br>(1/4" - BLK)           | Q          | 10PCS |
| 6 | FLAT WASHER<br>(1/4" - RBW)           | $\bigcirc$ | 10PCS |
| 7 | PAN HEAD SCREW<br>(#8 X 1 1/2" - BLK) |            | 6PCS  |