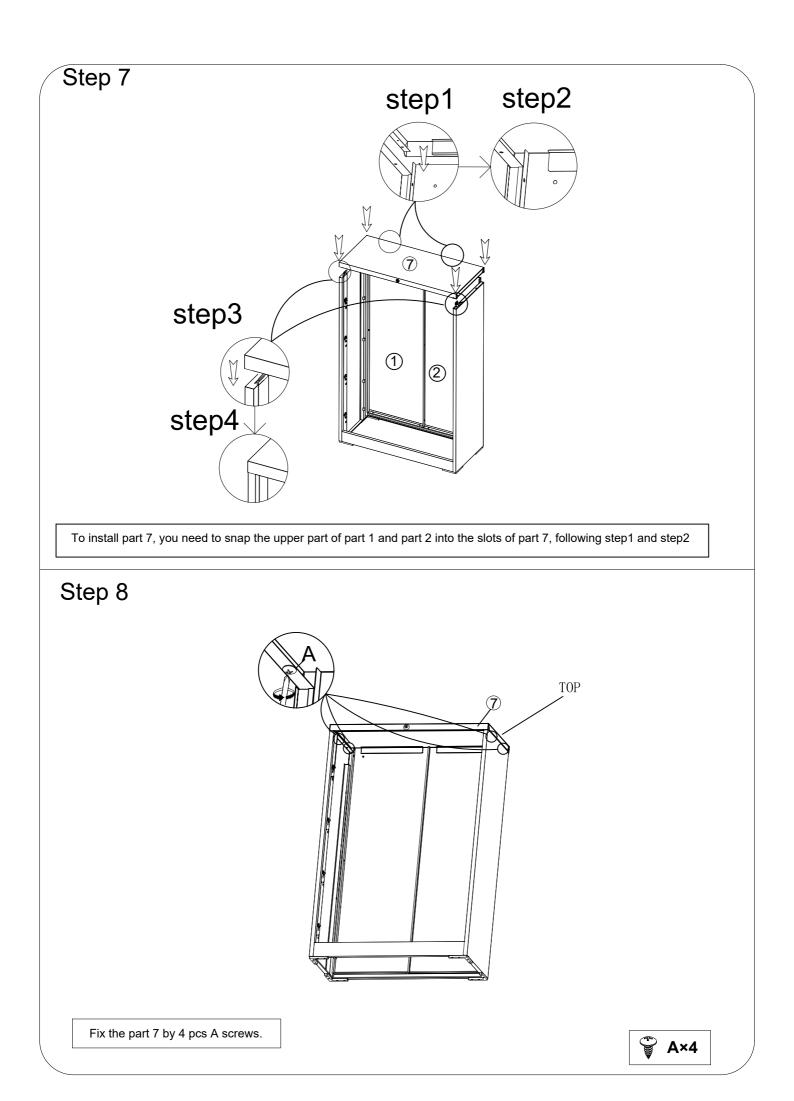

## THANK YOU FOR CHOOSING US !

Your new Metal Cabinet has arrived and it will make your life so much easier. That's why we put so much effort into designing it to perfectly fit your needs.

But first things first, we need to install it!.

When we say "we", we mean we're going to guide you, step by step. We created this instructions manual so that you won't feel overwhelmed and get your new cabinet up and ready to use in no time!

Anyways, this cabinet CANT WAIT TO BE OF SERVICE so let's assemble it!

## MISSING A PART? DON'T WORRYWE GOT YOUR

## BACK!

Compare the sketch on the next page with your package. Are all the pieces there? However, sometimes errors happen, so if anything is missing just send us an email and we will make sure to fix it!































B: Lnsert the inside railway course on both sides of drawer on the outside railway course of cabinet at the same time. Two people must put the drawer flat and insert it slowly and synchronously. After inserting it to the end, pull it out slowly twice, the slide track works normlly. If it works fails, please follow the slide track removal instructions, open it and reinstall it.

## Step 23



Repeat the previous step and the installation is complete