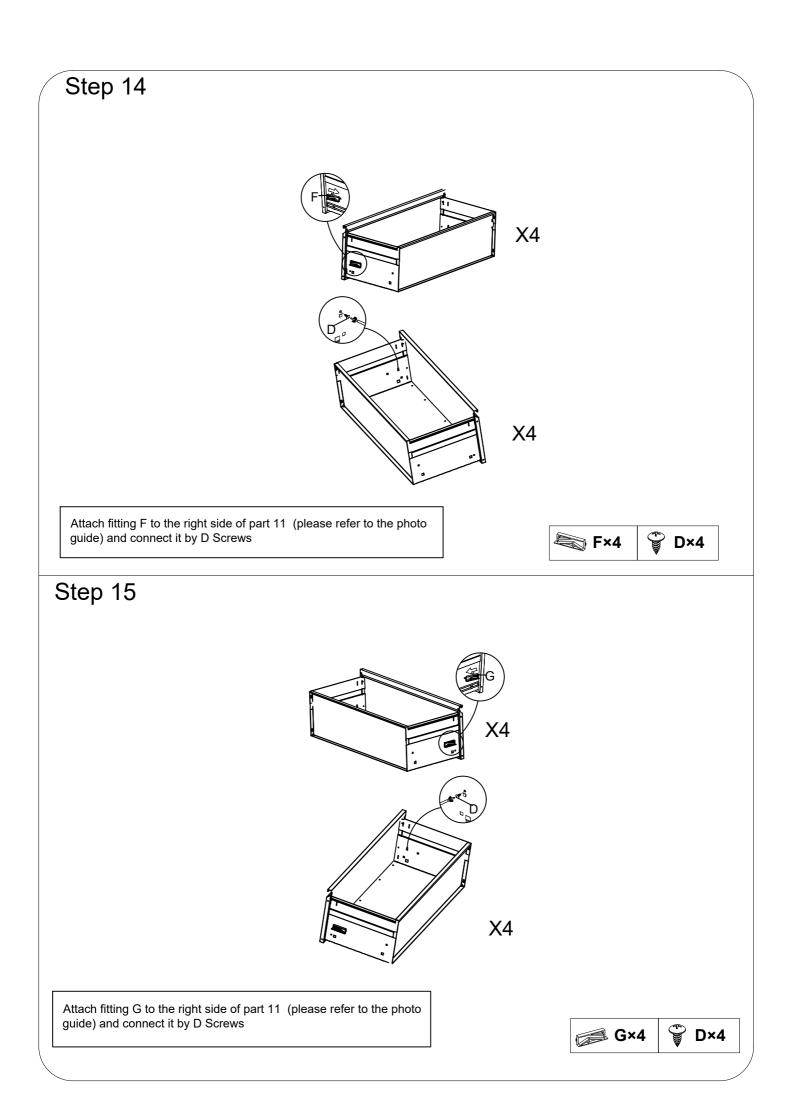

## THANK YOU FOR CHOOSING US !

Your new Metal Cabinet has arrived and it will make your life so much easier. That's why we put so much effort into designing it to perfectly fit your needs.

But first things first, we need to install it!.

When we say "we", we mean we're going to guide you, step by step. We created this instructions manual so that you won't feel overwhelmed and get your new cabinet up and ready to use in no time!

Anyways, this cabinet CANT WAIT TO BE OF SERVICE so let's assemble it!

## MISSING A PART? DON'T WORRYWE GOT YOUR

## BACK!

Compare the sketch on the next page with your package. Are all the pieces there? However, sometimes errors happen, so if anything is missing just send us an email and we will make sure to fix it!































B: Lnsert the inside railway course on both sides of drawer on the outside railway course of cabinet at the same time. Two people must put the drawer flat and insert it slowly and synchronously. After inserting it to the end, pull it out slowly twice, the slide track works normlly. If it works fails, please follow the slide track removal instructions, open it and reinstall it.

## Step 23



Repeat the previous step and the installation is complete