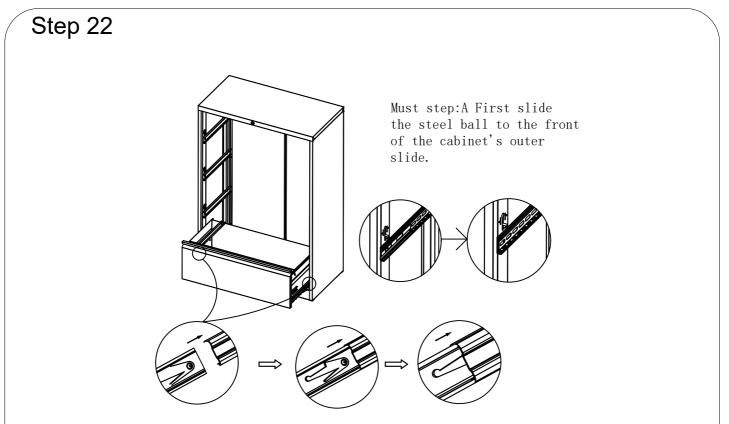

B: Lnsert the inside railway course on both sides of drawer on the outside railway course of cabinet at the same time. Two people must put the drawer flat and insert it slowly and synchronously. After inserting it to the end, pull it out slowly twice, the slide track works normlly. If it works fails, please follow the slide track removal instructions, open it and reinstall it.

## Step 23

Repeat the previous step and the installation is complete