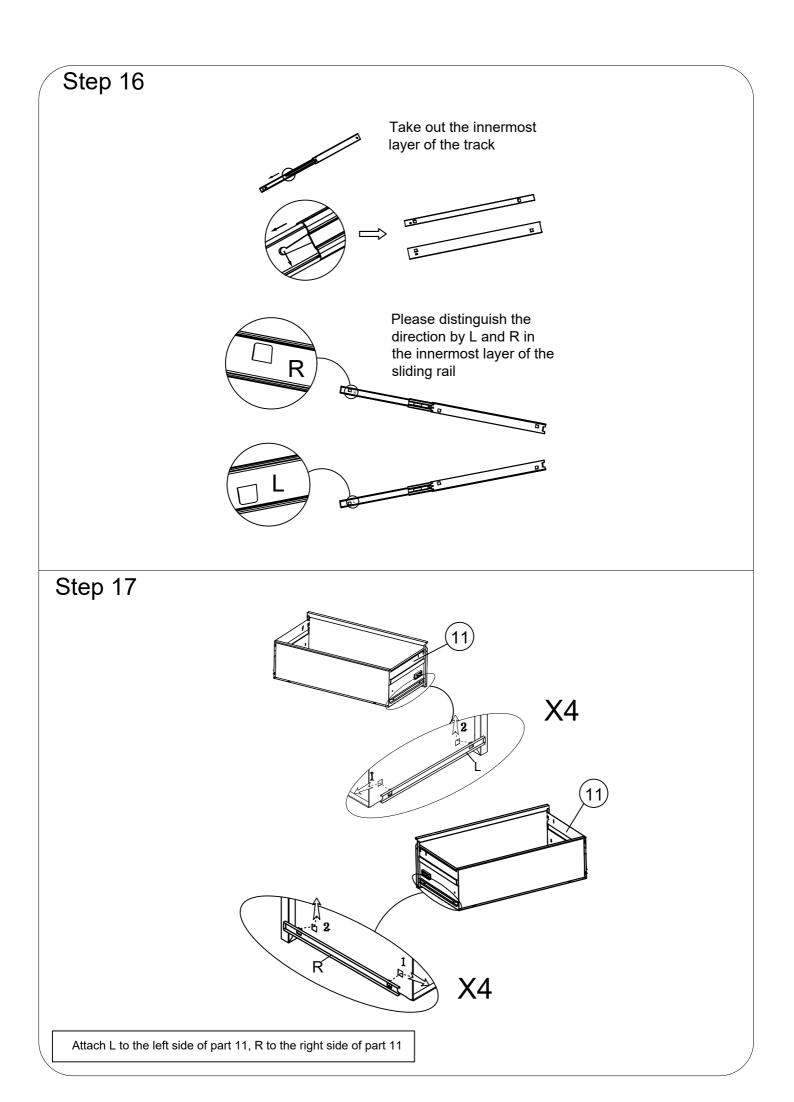

## THANK YOU FOR CHOOSING US !

Your new Metal Cabinet has arrived and it will make your life so much easier. That's why we put so much effort into designing it to perfectly fit your needs.

But first things first, we need to install it!.

When we say "we", we mean we're going to guide you, step by step. We created this instructions manual so that you won't feel overwhelmed and get your new cabinet up and ready to use in no time!

Anyways, this cabinet CANT WAIT TO BE OF SERVICE so let's assemble it!

## MISSING A PART? DON'T WORRYWE GOT YOUR

## BACK!

Compare the sketch on the next page with your package. Are all the pieces there? However, sometimes errors happen, so if anything is missing just send us an email and we will make sure to fix it!































B: Lnsert the inside railway course on both sides of drawer on the outside railway course of cabinet at the same time. Two people must put the drawer flat and insert it slowly and synchronously. After inserting it to the end, pull it out slowly twice, the slide track works normlly. If it works fails, please follow the slide track removal instructions, open it and reinstall it.

## Step 23



Repeat the previous step and the installation is complete