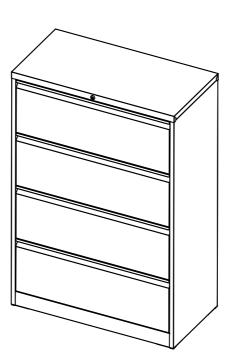

get your new cabinet up and ready to use in no time!

Anyways, this cabinet CANT WAIT TO BE OF SERVICE so let's assemble it!

## MISSING A PART? DON'T WORRYWE GOT YOUR

## BACK!

Compare the sketch on the next page with your package. Are all the pieces there? However, sometimes errors happen, so if anything is missing just send us an email and we will make sure to fix it!































B: Lnsert the inside railway course on both sides of drawer on the outside railway course of cabinet at the same time. Two people must put the drawer flat and insert it slowly and synchronously. After inserting it to the end, pull it out slowly twice, the slide track works normlly. If it works fails, please follow the slide track removal instructions, open it and reinstall it.

## Step 23



Repeat the previous step and the installation is complete