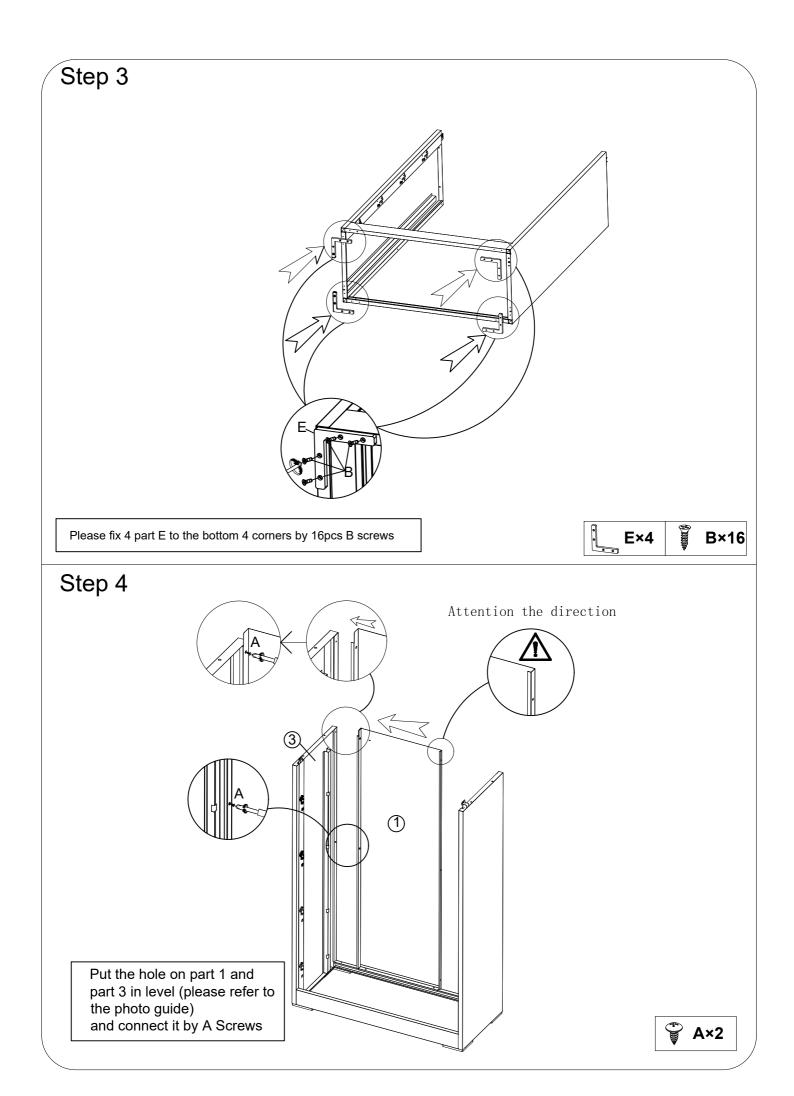

## THANK YOU FOR CHOOSING US !

Your new Metal Cabinet has arrived and it will make your life so much easier. That's why we put so much effort into designing it to perfectly fit your needs.

But first things first, we need to install it!.

When we say "we", we mean we're going to guide you, step by step. We created this instructions manual so that you won't feel overwhelmed and get your new cabinet up and ready to use in no time!

Anyways, this cabinet CANT WAIT TO BE OF SERVICE so let's assemble it!

## MISSING A PART? DON'T WORRYWE GOT YOUR

## BACK!

Compare the sketch on the next page with your package. Are all the pieces there? However, sometimes errors happen, so if anything is missing just send us an email and we will make sure to fix it!































B: Lnsert the inside railway course on both sides of drawer on the outside railway course of cabinet at the same time. Two people must put the drawer flat and insert it slowly and synchronously. After inserting it to the end, pull it out slowly twice, the slide track works normlly. If it works fails, please follow the slide track removal instructions, open it and reinstall it.

## Step 23



Repeat the previous step and the installation is complete