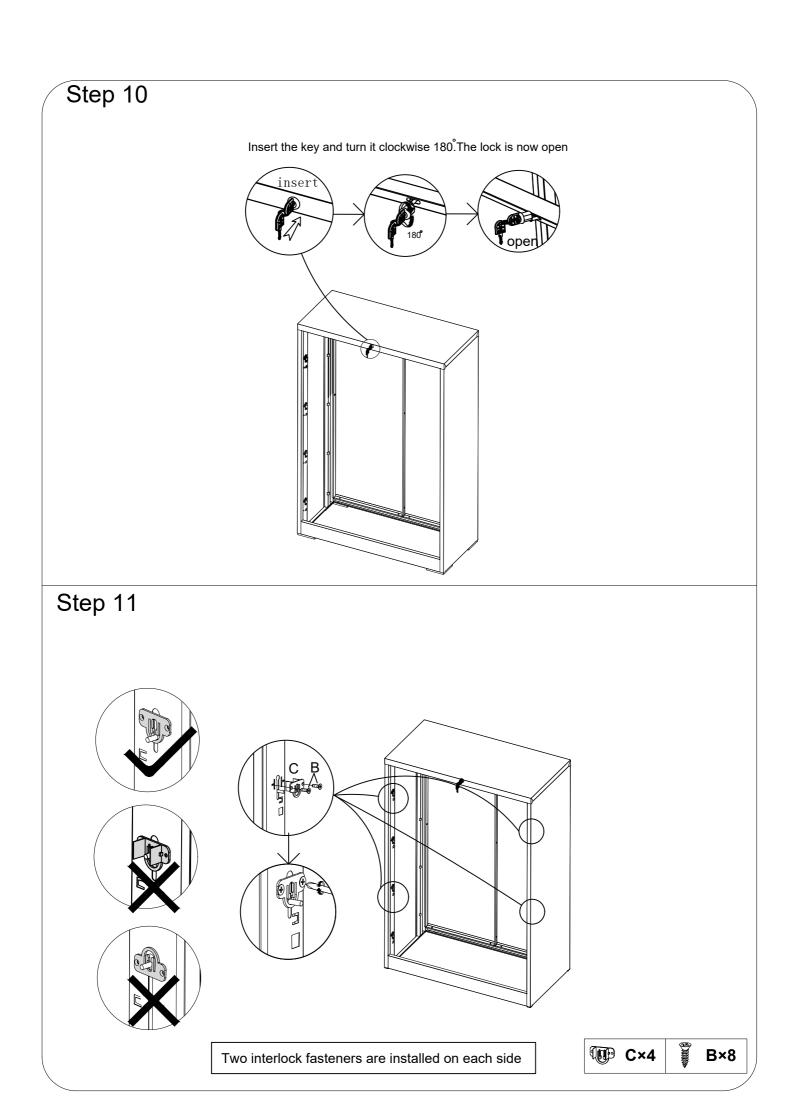

## THANK YOU FOR CHOOSING US !

Your new Metal Cabinet has arrived and it will make your life so much easier. That's why we put so much effort into designing it to perfectly fit your needs.

But first things first, we need to install it!.

When we say "we", we mean we're going to guide you, step by step. We created this instructions manual so that you won't feel overwhelmed and get your new cabinet up and ready to use in no time!

Anyways, this cabinet CANT WAIT TO BE OF SERVICE so let's assemble it!

## MISSING A PART? DON'T WORRYWE GOT YOUR

## BACK!

Compare the sketch on the next page with your package. Are all the pieces there? However, sometimes errors happen, so if anything is missing just send us an email and we will make sure to fix it!































B: Lnsert the inside railway course on both sides of drawer on the outside railway course of cabinet at the same time. Two people must put the drawer flat and insert it slowly and synchronously. After inserting it to the end, pull it out slowly twice, the slide track works normlly. If it works fails, please follow the slide track removal instructions, open it and reinstall it.

## Step 23



Repeat the previous step and the installation is complete