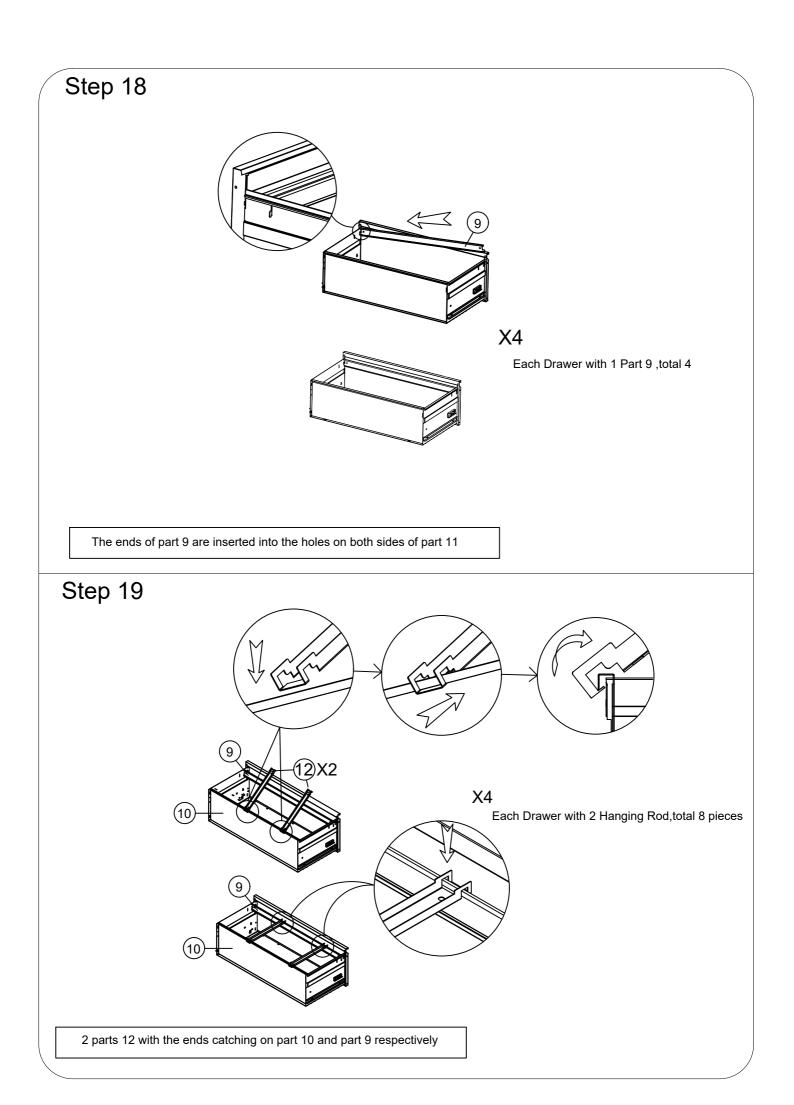

## THANK YOU FOR CHOOSING US !

Your new Metal Cabinet has arrived and it will make your life so much easier. That's why we put so much effort into designing it to perfectly fit your needs.

But first things first, we need to install it!.

When we say "we", we mean we're going to guide you, step by step. We created this instructions manual so that you won't feel overwhelmed and get your new cabinet up and ready to use in no time!

Anyways, this cabinet CANT WAIT TO BE OF SERVICE so let's assemble it!

## MISSING A PART? DON'T WORRYWE GOT YOUR

## BACK!

Compare the sketch on the next page with your package. Are all the pieces there? However, sometimes errors happen, so if anything is missing just send us an email and we will make sure to fix it!































B: Lnsert the inside railway course on both sides of drawer on the outside railway course of cabinet at the same time. Two people must put the drawer flat and insert it slowly and synchronously. After inserting it to the end, pull it out slowly twice, the slide track works normlly. If it works fails, please follow the slide track removal instructions, open it and reinstall it.

## Step 23



Repeat the previous step and the installation is complete