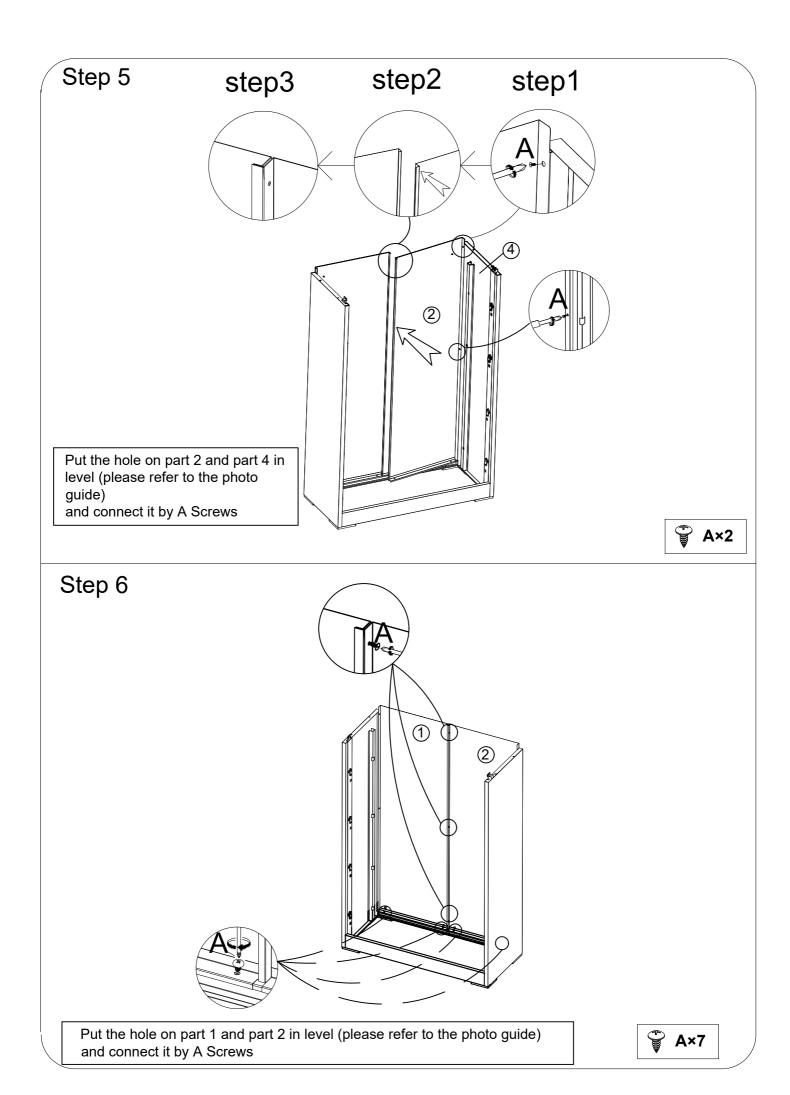

## THANK YOU FOR CHOOSING US !

Your new Metal Cabinet has arrived and it will make your life so much easier. That's why we put so much effort into designing it to perfectly fit your needs.

But first things first, we need to install it!.

When we say "we", we mean we're going to guide you, step by step. We created this instructions manual so that you won't feel overwhelmed and get your new cabinet up and ready to use in no time!

Anyways, this cabinet CANT WAIT TO BE OF SERVICE so let's assemble it!

## MISSING A PART? DON'T WORRYWE GOT YOUR

## BACK!

Compare the sketch on the next page with your package. Are all the pieces there? However, sometimes errors happen, so if anything is missing just send us an email and we will make sure to fix it!































B: Lnsert the inside railway course on both sides of drawer on the outside railway course of cabinet at the same time. Two people must put the drawer flat and insert it slowly and synchronously. After inserting it to the end, pull it out slowly twice, the slide track works normlly. If it works fails, please follow the slide track removal instructions, open it and reinstall it.

## Step 23



Repeat the previous step and the installation is complete