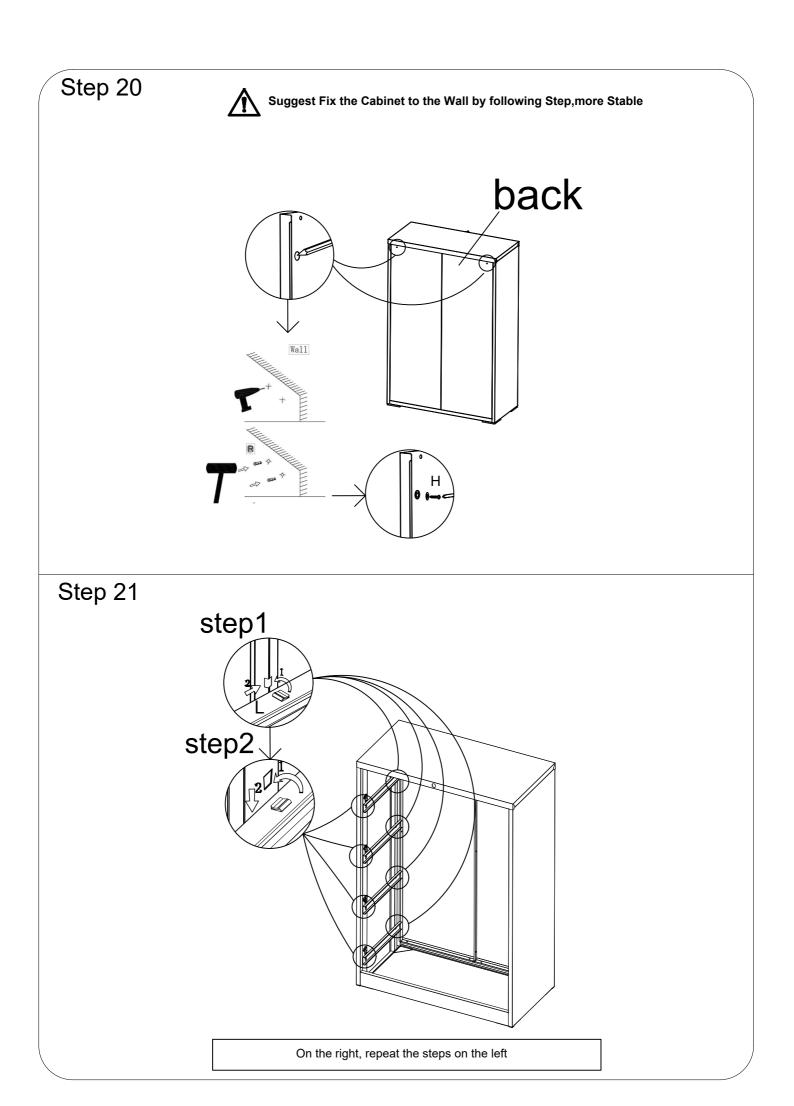

## THANK YOU FOR CHOOSING US !

Your new Metal Cabinet has arrived and it will make your life so much easier. That's why we put so much effort into designing it to perfectly fit your needs.

But first things first, we need to install it!.

When we say "we", we mean we're going to guide you, step by step. We created this instructions manual so that you won't feel overwhelmed and get your new cabinet up and ready to use in no time!

Anyways, this cabinet CANT WAIT TO BE OF SERVICE so let's assemble it!

## MISSING A PART? DON'T WORRYWE GOT YOUR

## BACK!

Compare the sketch on the next page with your package. Are all the pieces there? However, sometimes errors happen, so if anything is missing just send us an email and we will make sure to fix it!































B: Lnsert the inside railway course on both sides of drawer on the outside railway course of cabinet at the same time. Two people must put the drawer flat and insert it slowly and synchronously. After inserting it to the end, pull it out slowly twice, the slide track works normlly. If it works fails, please follow the slide track removal instructions, open it and reinstall it.

## Step 23



Repeat the previous step and the installation is complete