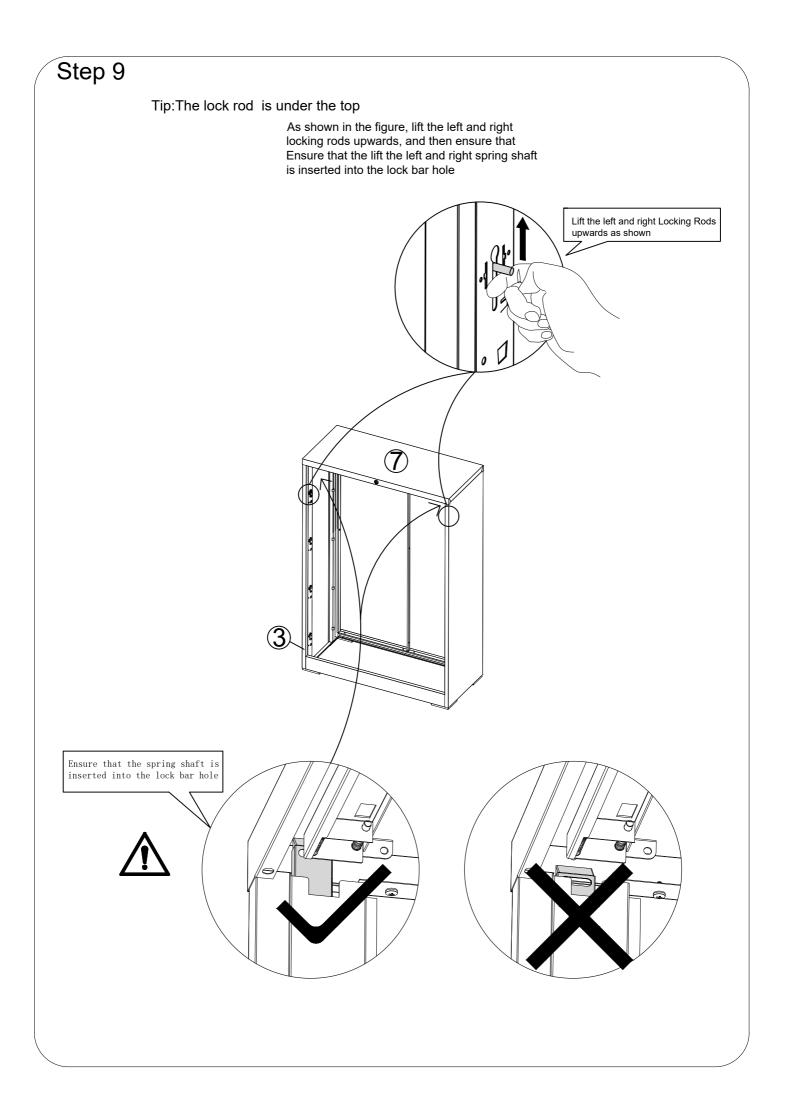

## THANK YOU FOR CHOOSING US !

Your new Metal Cabinet has arrived and it will make your life so much easier. That's why we put so much effort into designing it to perfectly fit your needs.

But first things first, we need to install it!.

When we say "we", we mean we're going to guide you, step by step. We created this instructions manual so that you won't feel overwhelmed and get your new cabinet up and ready to use in no time!

Anyways, this cabinet CANT WAIT TO BE OF SERVICE so let's assemble it!

## MISSING A PART? DON'T WORRYWE GOT YOUR

## BACK!

Compare the sketch on the next page with your package. Are all the pieces there? However, sometimes errors happen, so if anything is missing just send us an email and we will make sure to fix it!































B: Lnsert the inside railway course on both sides of drawer on the outside railway course of cabinet at the same time. Two people must put the drawer flat and insert it slowly and synchronously. After inserting it to the end, pull it out slowly twice, the slide track works normlly. If it works fails, please follow the slide track removal instructions, open it and reinstall it.

## Step 23



Repeat the previous step and the installation is complete