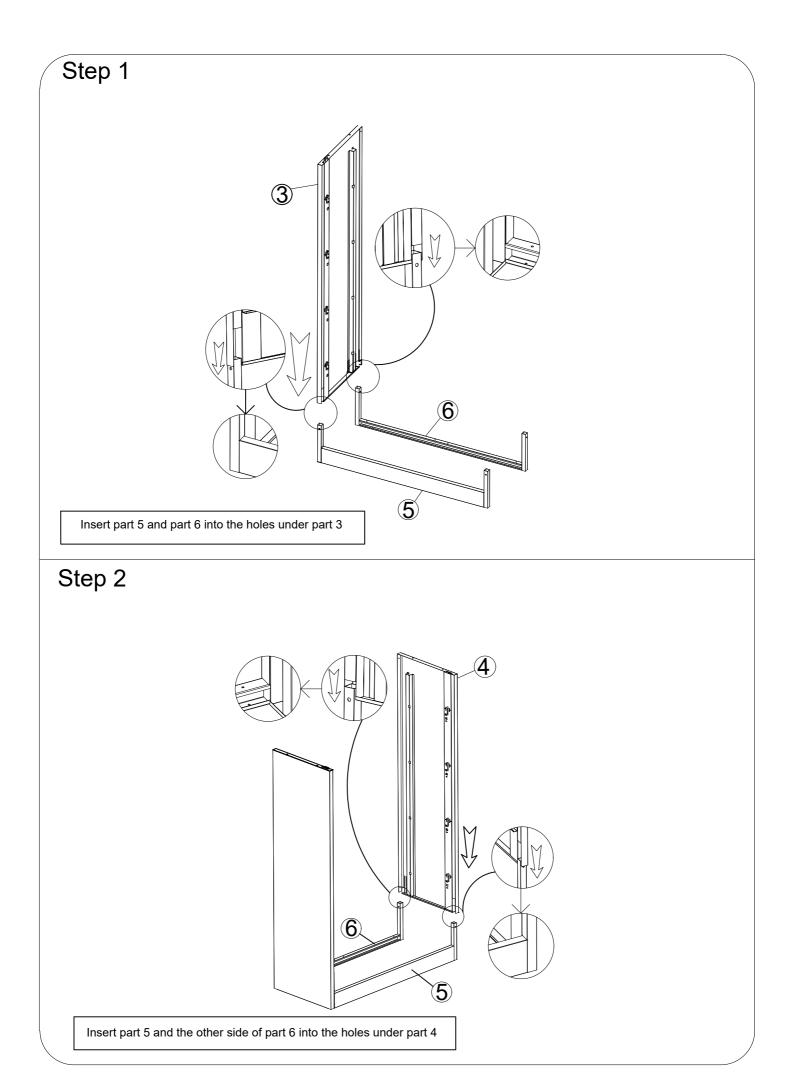

## THANK YOU FOR CHOOSING US !

Your new Metal Cabinet has arrived and it will make your life so much easier. That's why we put so much effort into designing it to perfectly fit your needs.

But first things first, we need to install it!.

When we say "we", we mean we're going to guide you, step by step. We created this instructions manual so that you won't feel overwhelmed and get your new cabinet up and ready to use in no time!

Anyways, this cabinet CANT WAIT TO BE OF SERVICE so let's assemble it!

## MISSING A PART? DON'T WORRYWE GOT YOUR

## BACK!

Compare the sketch on the next page with your package. Are all the pieces there? However, sometimes errors happen, so if anything is missing just send us an email and we will make sure to fix it!































B: Lnsert the inside railway course on both sides of drawer on the outside railway course of cabinet at the same time. Two people must put the drawer flat and insert it slowly and synchronously. After inserting it to the end, pull it out slowly twice, the slide track works normlly. If it works fails, please follow the slide track removal instructions, open it and reinstall it.

## Step 23



Repeat the previous step and the installation is complete