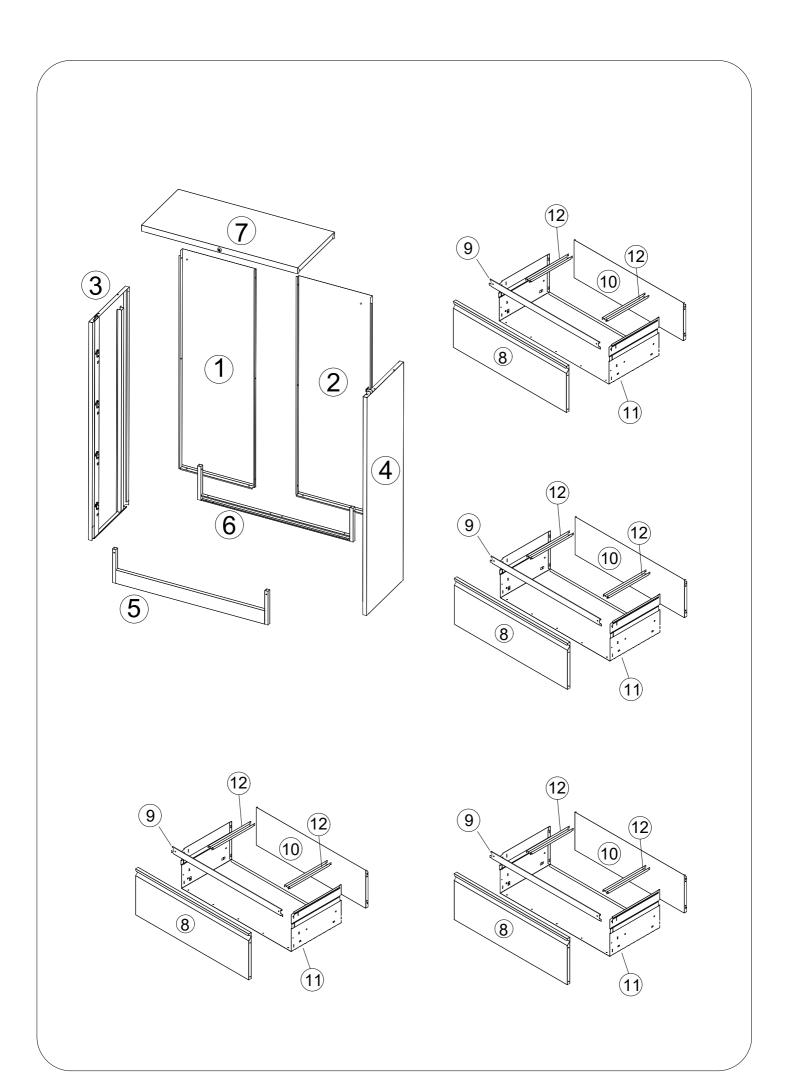

B: Lnsert the inside railway course on both sides of drawer on the outside railway course of cabinet at the same time. Two people must put the drawer flat and insert it slowly and synchronously. After inserting it to the end, pull it out slowly twice, the slide track works normlly. If it works fails, please follow the slide track removal instructions, open it and reinstall it.