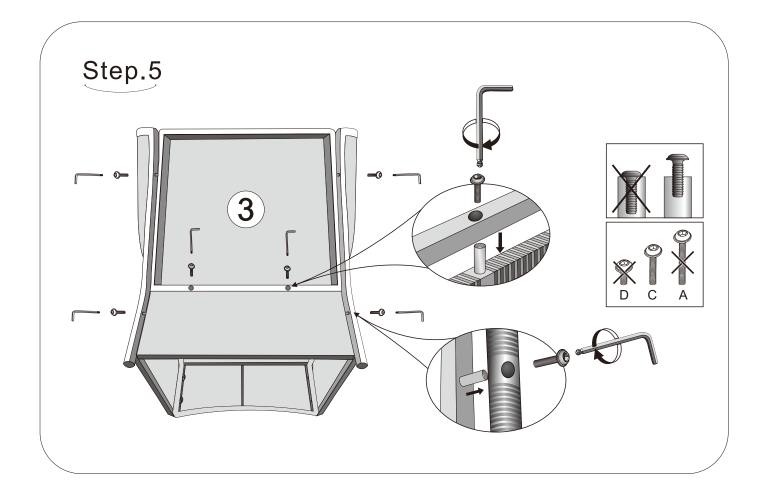

Parts List:

| NO. | Part               | Qty | Image      | NO.  | Part               | Qty | Image |
|-----|--------------------|-----|------------|------|--------------------|-----|-------|
|     | Left arm           | 2   |            | 2    | Right arm          | 2   |       |
| 3   | Chair back         | 2   |            | 4    | Seat Panel         | 2   |       |
| 5   | Swing<br>Bracket   | 2   |            | 6    | Chair Base         | 2   |       |
| 20  | Seat<br>Cushion    | 2   |            | (21) | Back<br>Cushion    | 2   |       |
| 9   | Glass<br>Table Top | 1   |            | 10   | Table leg          | 4   | 2     |
| 11  | Lower Shelf        | 1   |            |      |                    |     |       |
| Α   | Screw<br>(6x40mm)  | 24  |            | с    | Screw<br>(6x20mm)  | 12  |       |
| D   | Screw<br>(6x15mm)  | 12  |            | N    | Nut                | 16  | 6 B   |
| S   | Flat Washer        | 16  | $\bigcirc$ |      |                    |     |       |
| L   | Allen wrench       | 1   |            | т    | Open end<br>Wrench | 1   |       |