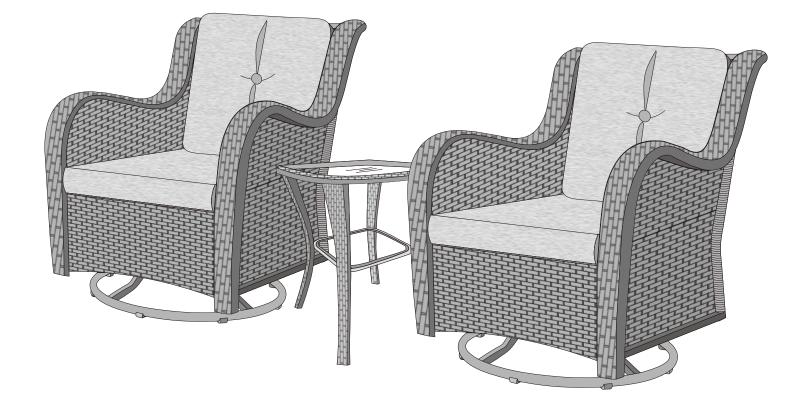

Parts List:

| NO. | Part               | Qty | Image      | NO.  | Part               | Qty | Image |
|-----|--------------------|-----|------------|------|--------------------|-----|-------|
|     | Left arm           | 2   |            | 2    | Right arm          | 2   |       |
| 3   | Chair back         | 2   |            | 4    | Seat Panel         | 2   |       |
| 5   | Swing<br>Bracket   | 2   |            | 6    | Chair Base         | 2   |       |
| 20  | Seat<br>Cushion    | 2   |            | (21) | Back<br>Cushion    | 2   |       |
| 9   | Glass<br>Table Top | 1   |            | 10   | Table leg          | 4   | 2     |
| 11  | Lower Shelf        | 1   |            |      |                    |     |       |
| Α   | Screw<br>(6x40mm)  | 24  |            | с    | Screw<br>(6x20mm)  | 12  |       |
| D   | Screw<br>(6x15mm)  | 12  |            | N    | Nut                | 16  | 6 B   |
| S   | Flat Washer        | 16  | $\bigcirc$ |      |                    |     |       |
| L   | Allen wrench       | 1   |            | т    | Open end<br>Wrench | 1   |       |