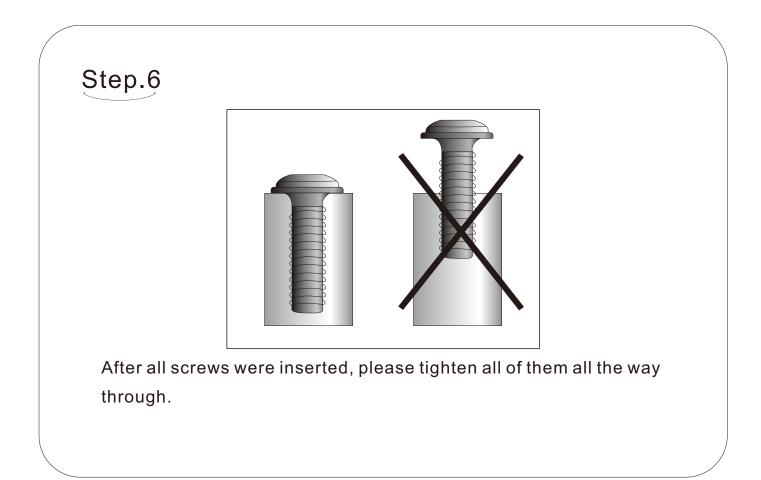

Parts List:

| NO. | Part               | Qty | Image      | NO.  | Part               | Qty | Image |
|-----|--------------------|-----|------------|------|--------------------|-----|-------|
|     | Left arm           | 2   |            | 2    | Right arm          | 2   |       |
| 3   | Chair back         | 2   |            | 4    | Seat Panel         | 2   |       |
| 5   | Swing<br>Bracket   | 2   |            | 6    | Chair Base         | 2   |       |
| 20  | Seat<br>Cushion    | 2   |            | (21) | Back<br>Cushion    | 2   |       |
| 9   | Glass<br>Table Top | 1   |            | 10   | Table leg          | 4   | 2     |
| 11  | Lower Shelf        | 1   |            |      |                    |     |       |
| Α   | Screw<br>(6x40mm)  | 24  |            | с    | Screw<br>(6x20mm)  | 12  |       |
| D   | Screw<br>(6x15mm)  | 12  |            | N    | Nut                | 16  | 6 B   |
| S   | Flat Washer        | 16  | $\bigcirc$ |      |                    |     |       |
| L   | Allen wrench       | 1   |            | т    | Open end<br>Wrench | 1   |       |