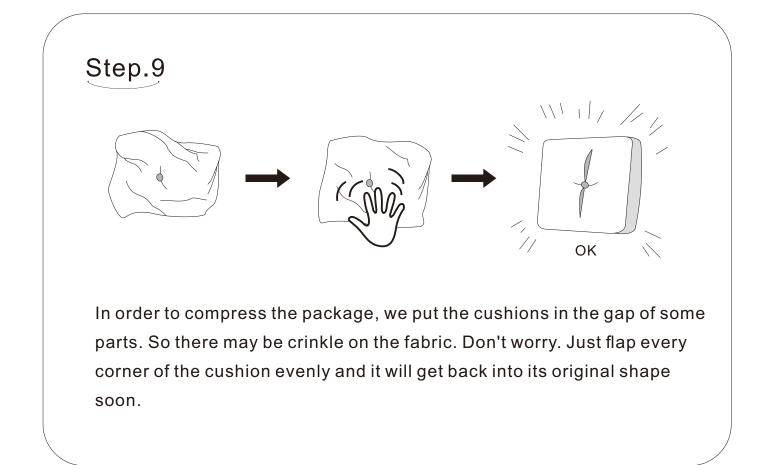

| 2   |            | 4    | Seat Panel         | 2   |       |
| 5   | Swing<br>Bracket   | 2   |            | 6    | Chair Base         | 2   |       |
| 20  | Seat<br>Cushion    | 2   |            | (21) | Back<br>Cushion    | 2   |       |
| 9   | Glass<br>Table Top | 1   |            | 10   | Table leg          | 4   | 2     |
| 11  | Lower Shelf        | 1   |            |      |                    |     |       |
| Α   | Screw<br>(6x40mm)  | 24  |            | с    | Screw<br>(6x20mm)  | 12  |       |
| D   | Screw<br>(6x15mm)  | 12  |            | N    | Nut                | 16  | 6 B   |
| S   | Flat Washer        | 16  | $\bigcirc$ |      |                    |     |       |
| L   | Allen wrench       | 1   |            | т    | Open end<br>Wrench | 1   |       |