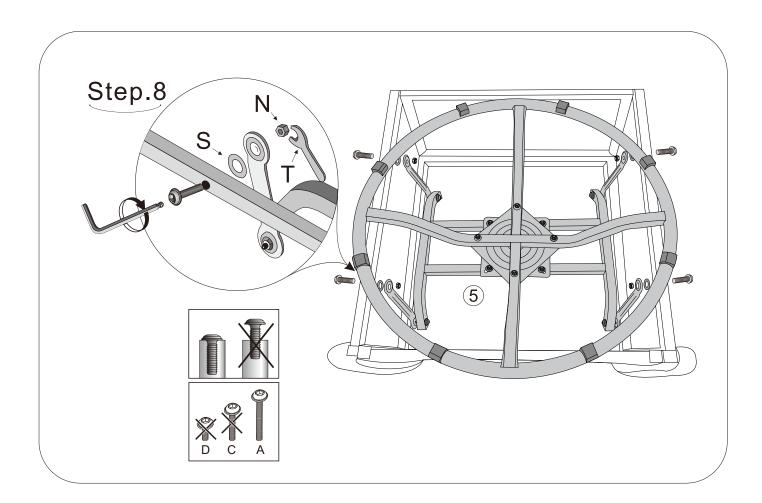

Parts List:

| NO. | Part               | Qty | Image      | NO.  | Part               | Qty | Image |
|-----|--------------------|-----|------------|------|--------------------|-----|-------|
|     | Left arm           | 2   |            | 2    | Right arm          | 2   |       |
| 3   | Chair back         | 2   |            | 4    | Seat Panel         | 2   |       |
| 5   | Swing<br>Bracket   | 2   |            | 6    | Chair Base         | 2   |       |
| 20  | Seat<br>Cushion    | 2   |            | (21) | Back<br>Cushion    | 2   |       |
| 9   | Glass<br>Table Top | 1   |            | 10   | Table leg          | 4   | 2     |
| 11  | Lower Shelf        | 1   |            |      |                    |     |       |
| Α   | Screw<br>(6x40mm)  | 24  |            | с    | Screw<br>(6x20mm)  | 12  |       |
| D   | Screw<br>(6x15mm)  | 12  |            | N    | Nut                | 16  | 6 B   |
| S   | Flat Washer        | 16  | $\bigcirc$ |      |                    |     |       |
| L   | Allen wrench       | 1   |            | т    | Open end<br>Wrench | 1   |       |