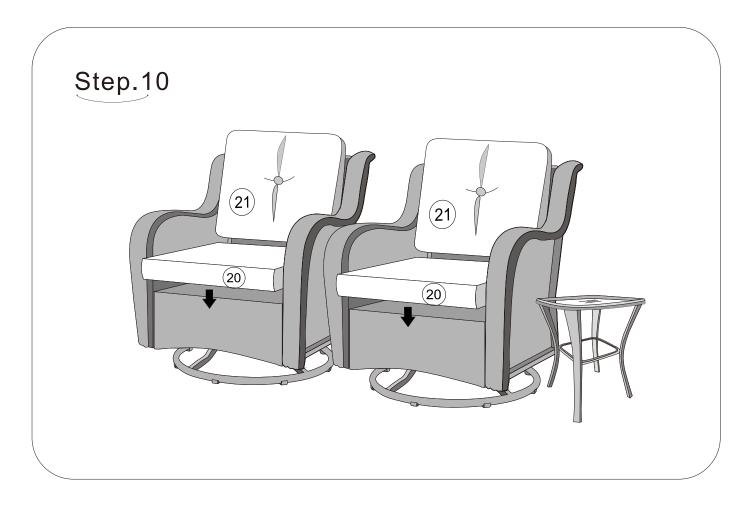

Parts List:

| NO. | Part               | Qty | Image      | NO.  | Part               | Qty | Image |
|-----|--------------------|-----|------------|------|--------------------|-----|-------|
|     | Left arm           | 2   |            | 2    | Right arm          | 2   |       |
| 3   | Chair back         | 2   |            | 4    | Seat Panel         | 2   |       |
| 5   | Swing<br>Bracket   | 2   |            | 6    | Chair Base         | 2   |       |
| 20  | Seat<br>Cushion    | 2   |            | (21) | Back<br>Cushion    | 2   |       |
| 9   | Glass<br>Table Top | 1   |            | 10   | Table leg          | 4   | 2     |
| 11  | Lower Shelf        | 1   |            |      |                    |     |       |
| Α   | Screw<br>(6x40mm)  | 24  |            | с    | Screw<br>(6x20mm)  | 12  |       |
| D   | Screw<br>(6x15mm)  | 12  |            | N    | Nut                | 16  | 6 B   |
| S   | Flat Washer        | 16  | $\bigcirc$ |      |                    |     |       |
| L   | Allen wrench       | 1   |            | т    | Open end<br>Wrench | 1   |       |