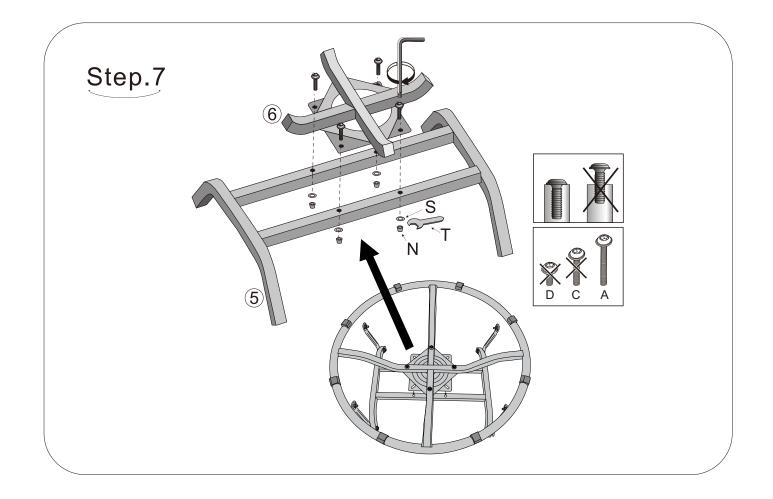

Parts List:

| NO. | Part               | Qty | Image      | NO.  | Part               | Qty | Image |
|-----|--------------------|-----|------------|------|--------------------|-----|-------|
|     | Left arm           | 2   |            | 2    | Right arm          | 2   |       |
| 3   | Chair back         | 2   |            | 4    | Seat Panel         | 2   |       |
| 5   | Swing<br>Bracket   | 2   |            | 6    | Chair Base         | 2   |       |
| 20  | Seat<br>Cushion    | 2   |            | (21) | Back<br>Cushion    | 2   |       |
| 9   | Glass<br>Table Top | 1   |            | 10   | Table leg          | 4   | 2     |
| 11  | Lower Shelf        | 1   |            |      |                    |     |       |
| Α   | Screw<br>(6x40mm)  | 24  |            | с    | Screw<br>(6x20mm)  | 12  |       |
| D   | Screw<br>(6x15mm)  | 12  |            | N    | Nut                | 16  | 6 B   |
| S   | Flat Washer        | 16  | $\bigcirc$ |      |                    |     |       |
| L   | Allen wrench       | 1   |            | т    | Open end<br>Wrench | 1   |       |