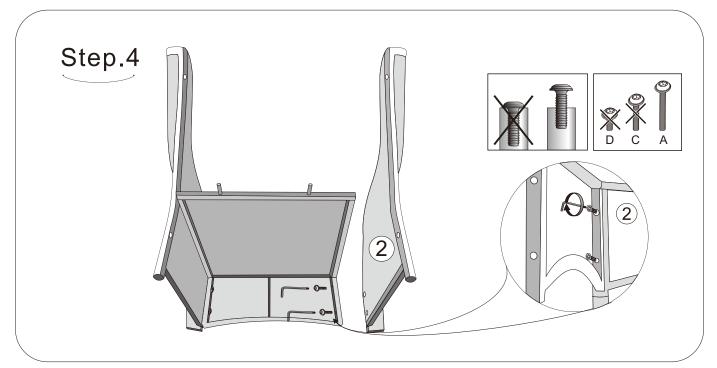

Parts List:

| NO. | Part               | Qty | Image      | NO.  | Part               | Qty | Image |
|-----|--------------------|-----|------------|------|--------------------|-----|-------|
|     | Left arm           | 2   |            | 2    | Right arm          | 2   |       |
| 3   | Chair back         | 2   |            | 4    | Seat Panel         | 2   |       |
| 5   | Swing<br>Bracket   | 2   |            | 6    | Chair Base         | 2   |       |
| 20  | Seat<br>Cushion    | 2   |            | (21) | Back<br>Cushion    | 2   |       |
| 9   | Glass<br>Table Top | 1   |            | 10   | Table leg          | 4   | 2     |
| 11  | Lower Shelf        | 1   |            |      |                    |     |       |
| Α   | Screw<br>(6x40mm)  | 24  |            | с    | Screw<br>(6x20mm)  | 12  |       |
| D   | Screw<br>(6x15mm)  | 12  |            | N    | Nut                | 16  | 6 B   |
| S   | Flat Washer        | 16  | $\bigcirc$ |      |                    |     |       |
| L   | Allen wrench       | 1   |            | т    | Open end<br>Wrench | 1   |       |