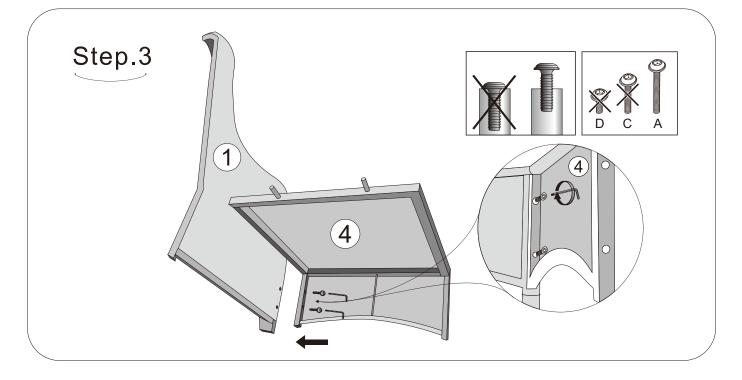

Parts List:

| NO. | Part               | Qty | Image      | NO.  | Part               | Qty | Image |
|-----|--------------------|-----|------------|------|--------------------|-----|-------|
|     | Left arm           | 2   |            | 2    | Right arm          | 2   |       |
| 3   | Chair back         | 2   |            | 4    | Seat Panel         | 2   |       |
| 5   | Swing<br>Bracket   | 2   |            | 6    | Chair Base         | 2   |       |
| 20  | Seat<br>Cushion    | 2   |            | (21) | Back<br>Cushion    | 2   |       |
| 9   | Glass<br>Table Top | 1   |            | 10   | Table leg          | 4   | 2     |
| 11  | Lower Shelf        | 1   |            |      |                    |     |       |
| Α   | Screw<br>(6x40mm)  | 24  |            | с    | Screw<br>(6x20mm)  | 12  |       |
| D   | Screw<br>(6x15mm)  | 12  |            | N    | Nut                | 16  | 6 B   |
| S   | Flat Washer        | 16  | $\bigcirc$ |      |                    |     |       |
| L   | Allen wrench       | 1   |            | т    | Open end<br>Wrench | 1   |       |