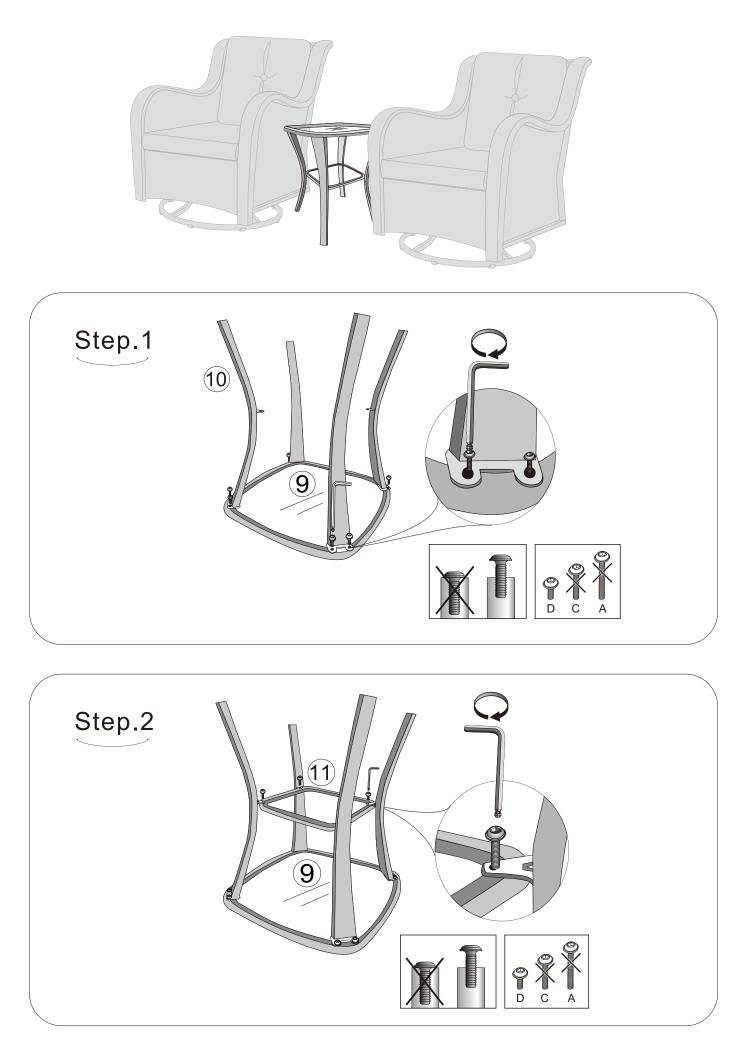

Parts List:

| NO. | Part               | Qty | Image      | NO.  | Part               | Qty | Image |
|-----|--------------------|-----|------------|------|--------------------|-----|-------|
|     | Left arm           | 2   |            | 2    | Right arm          | 2   |       |
| 3   | Chair back         | 2   |            | 4    | Seat Panel         | 2   |       |
| 5   | Swing<br>Bracket   | 2   |            | 6    | Chair Base         | 2   |       |
| 20  | Seat<br>Cushion    | 2   |            | (21) | Back<br>Cushion    | 2   |       |
| 9   | Glass<br>Table Top | 1   |            | 10   | Table leg          | 4   | 2     |
| 11  | Lower Shelf        | 1   |            |      |                    |     |       |
| Α   | Screw<br>(6x40mm)  | 24  |            | с    | Screw<br>(6x20mm)  | 12  |       |
| D   | Screw<br>(6x15mm)  | 12  |            | N    | Nut                | 16  | 6 B   |
| S   | Flat Washer        | 16  | $\bigcirc$ |      |                    |     |       |
| L   | Allen wrench       | 1   |            | т    | Open end<br>Wrench | 1   |       |