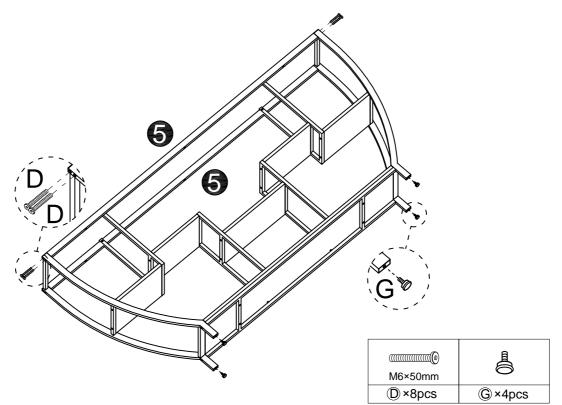

4. To avoid misalignment of the holes, Please don't full tighten the screws until you ensure all parts in place.

When using the electric screwdriver ,Reduce the power and torque to avoid damaging the furniture