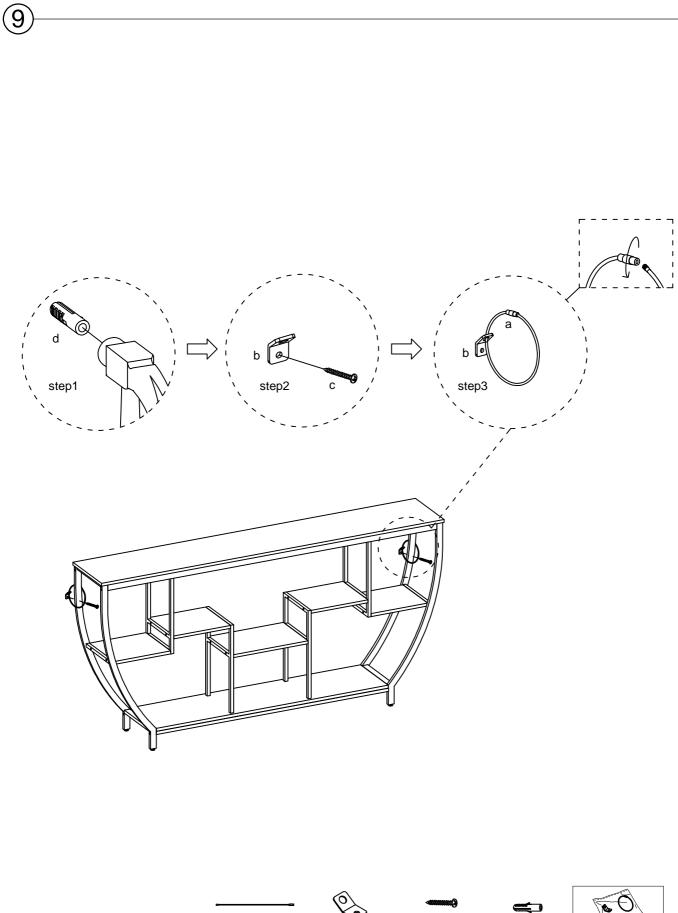

(Install tip-over restraint provided)

Use of tip-over restraints may only reduce but not eliminate, the risk of tip-over.