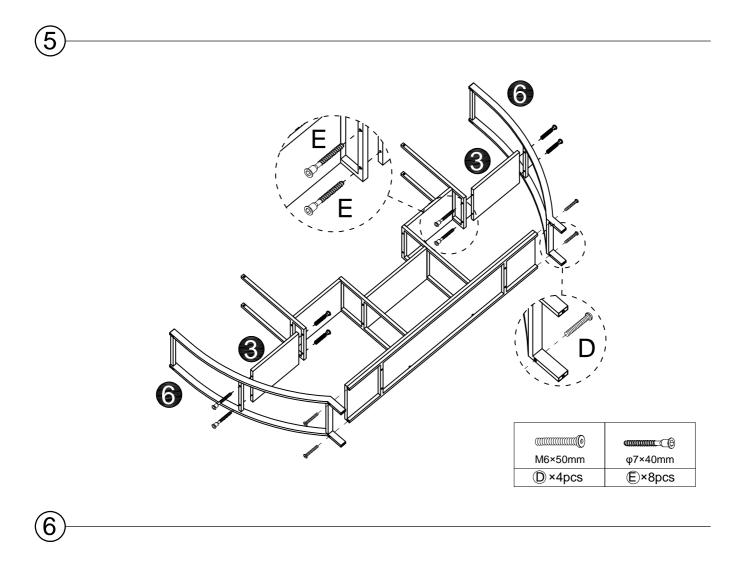

4. To avoid misalignment of the holes, Please don't full tighten the screws until you ensure all parts in place.

When using the electric screwdriver ,Reduce the power and torque to avoid damaging the furniture