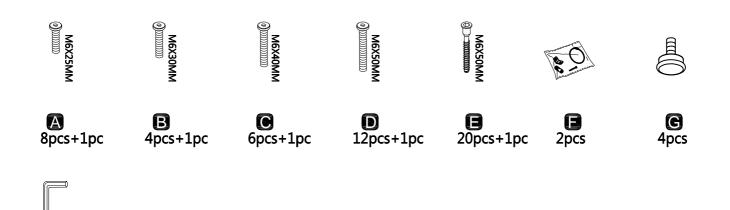

## Parts & Hardware List

Hardware List

| M6×30mm |  |
|---------|--|
| B×4pcs  |  |

| M6×40mm |
|---------|
| ©×6pcs  |

@×2pcs

4×35mm ©×2pcs

(b)×2pcs

@×2pcs