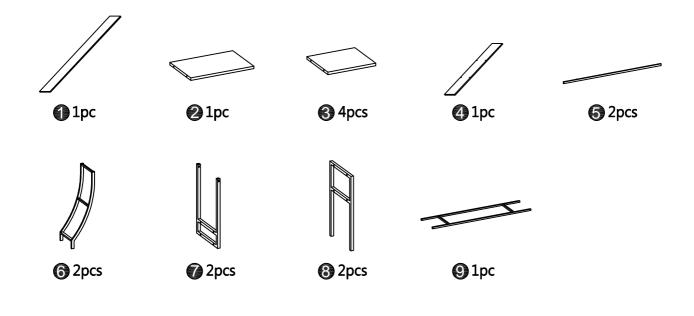

## (A Caution)

Make sure all parts are included. Most board parts are labeled or stamped on the raw edge. contact us for free replacement if having damaged or missing parts.