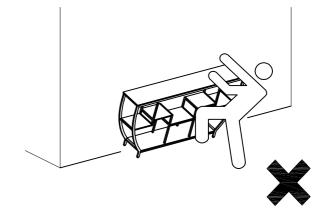

(Install tip-over restraint provided)

Use of tip-over restraints may only reduce but not eliminate, the risk of tip-over.