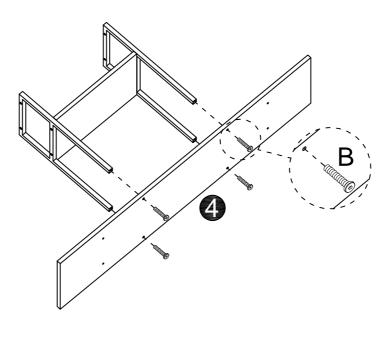

4. To avoid misalignment of the holes, Please don't full tighten the screws until you ensure all parts in place.

When using the electric screwdriver ,Reduce the power and torque to avoid damaging the furniture