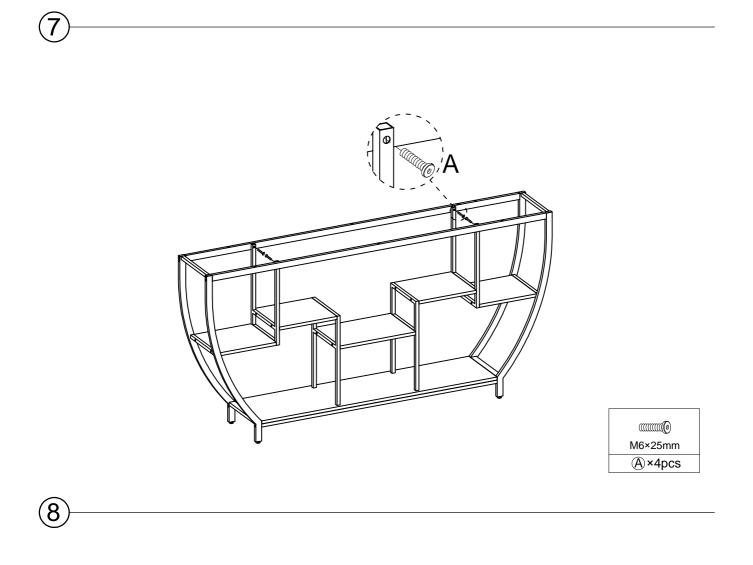

4. To avoid misalignment of the holes, Please don't full tighten the screws until you ensure all parts in place.

When using the electric screwdriver ,Reduce the power and torque to avoid damaging the furniture