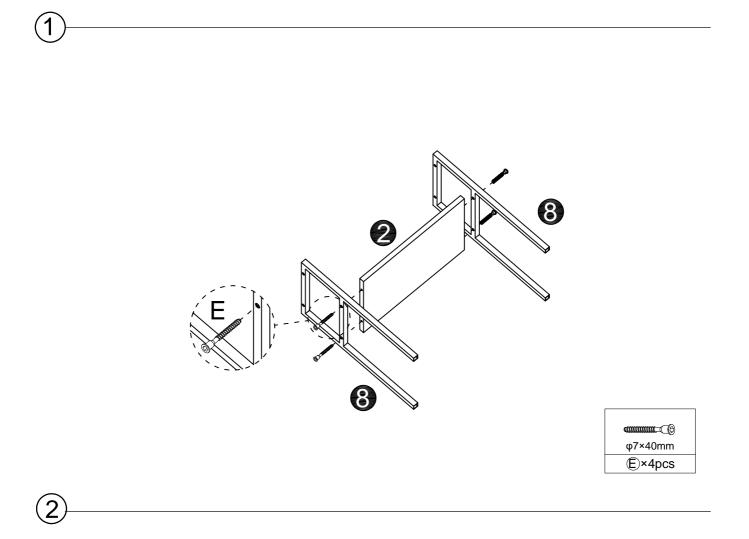

4. To avoid misalignment of the holes, Please don't full tighten the screws until you ensure all parts in place.

When using the electric screwdriver ,Reduce the power and torque to avoid damaging the furniture