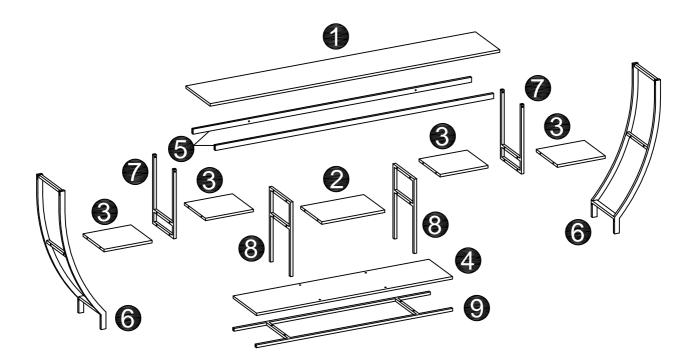

## (A Caution)

Make sure all parts are included. Most board parts are labeled or stamped on the raw edge. contact us for free replacement if having damaged or missing parts.