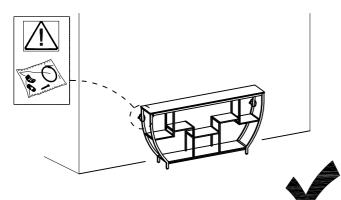

(Install tip-over restraint provided)

Use of tip-over restraints may only reduce but not eliminate, the risk of tip-over.