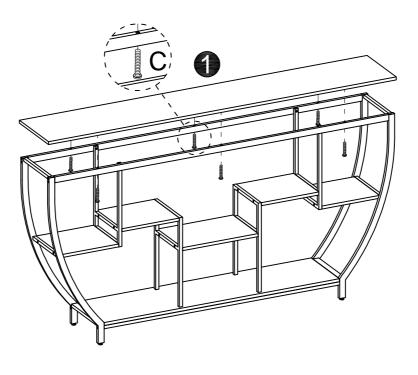

4. To avoid misalignment of the holes, Please don't full tighten the screws until you ensure all parts in place.

When using the electric screwdriver ,Reduce the power and torque to avoid damaging the furniture