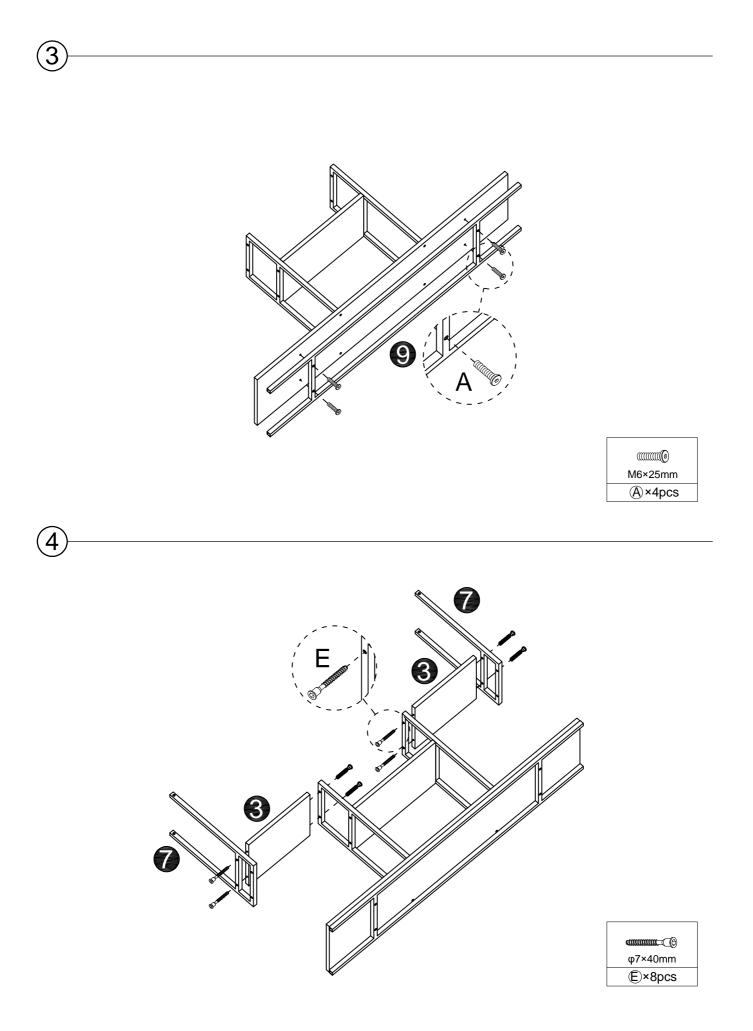

4. To avoid misalignment of the holes, Please don't full tighten the screws until you ensure all parts in place.

When using the electric screwdriver ,Reduce the power and torque to avoid damaging the furniture