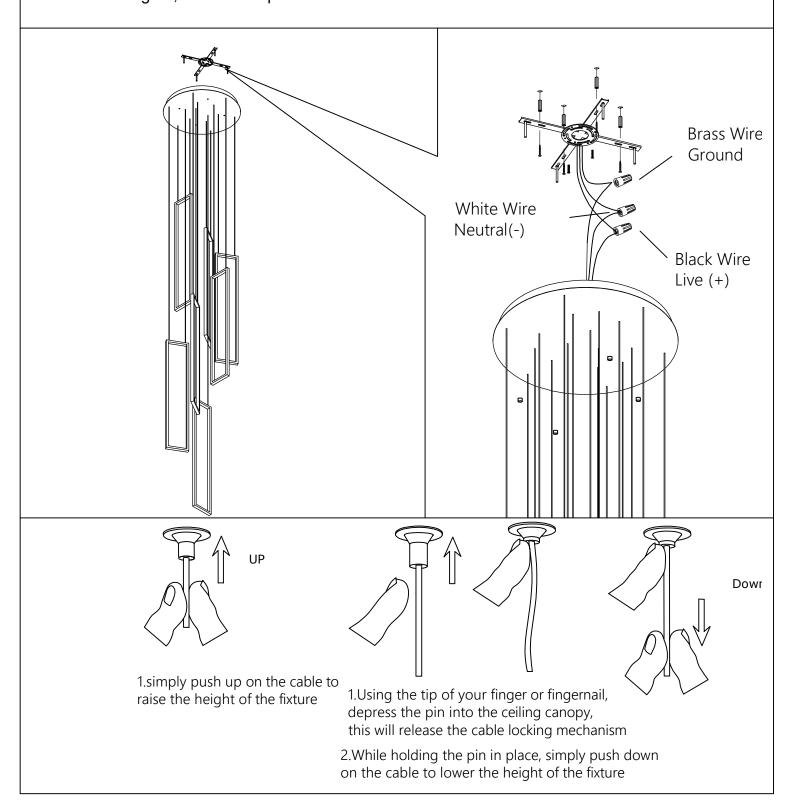

Always isolate the power before commencing installation, maintenance or repair.

In case of doubts, please contact a qualified electrician.

This product is for indoor use only. Please do not use it on humid places. Do not put it in contact with water or any liquids or inflammable products. Always respect the minimal distance (indicated on the light) to inflammable products.

During installation, make sure that the cables will not be squeezed or damaged by sharp edges. If the external flexible cable is damaged, it needs to be replaced exclusively by the manufacturer, his service agent, or another qualified electrician. This is to avoid all risks.