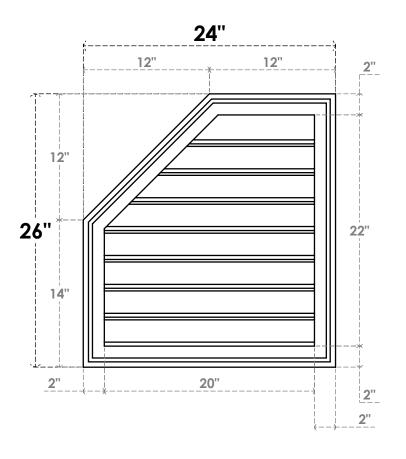

## **GVPOL24X2602SF**

24"W X 26"H HALF OCTAGON TOP LEFT SURFACE MOUNT PVC GABLE VENT: FUNCTIONAL, W/ 2"W X 1-1/2"P BRICKMOULD FRAME

**VENTING AREA: 31 SQ IN** LOUVER HEIGHT: 2 3/4"

LOUVER QTY: 8

**FRONT** 