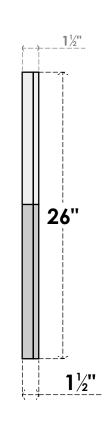

## **GVPOL24X2602SF**

24"W X 26"H HALF OCTAGON TOP LEFT SURFACE MOUNT PVC GABLE VENT: FUNCTIONAL, W/ 2"W X 1-1/2"P BRICKMOULD FRAME

**VENTING AREA: 31 SQ IN** LOUVER HEIGHT: 2 3/4"

LOUVER QTY: 8

**FRONT** 