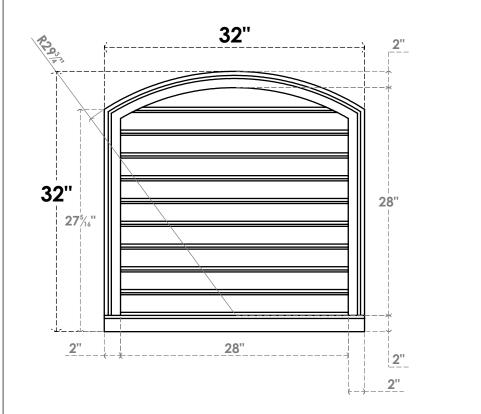

## GVPAR32X3203SF

32"W X 32"H ARCH TOP SURFACE MOUNT PVC GABLE VENT: FUNCTIONAL, W/ 2"W X 2"P BRICKMOULD SILL FRAME

**1**½"

FRONT

VENTING AREA: 60.39 SQ IN LOUVER HEIGHT: 2 3/4" LOUVER QTY: 10

NOTES

SIDE

2"

PAINTED

32"

**EKENA MILLWORK** 2300 WEST MAIN ST. CLARKSVILLE, TX 75426 TOLL FREE: 866-607-0453 WWW.EKENAMILLWORK.COM