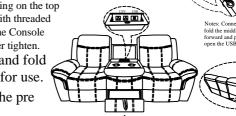

Repeat the same step to attach the opposite side wing. See the illustration as below.

| Ļ                                                                                                                                                                                                                                                                                                                      | Ι   | LAF Wing      |  |
|------------------------------------------------------------------------------------------------------------------------------------------------------------------------------------------------------------------------------------------------------------------------------------------------------------------------|-----|---------------|--|
|                                                                                                                                                                                                                                                                                                                        | J   | RAF Wing      |  |
|                                                                                                                                                                                                                                                                                                                        | No. | Description   |  |
| В                                                                                                                                                                                                                                                                                                                      | K   | Threaded Bolt |  |
|                                                                                                                                                                                                                                                                                                                        | L   | Wing Nut      |  |
| Step 2: Attach the Console<br>Backrest (H) to the Love Seat<br>Attach the 2 threaded bolt (K) to the pre loca<br>T-nuts in Console back (H), and insert the th<br>bolt approximately 1/4". Align the threaded to<br>into the slots located above the seat. Firmly p<br>the Console back (H) until it is resting on the |     |               |  |
|                                                                                                                                                                                                                                                                                                                        |     |               |  |

|   | Backrest (II) to the Love Seat (B).                 |
|---|-----------------------------------------------------|
|   | Attach the 2 threaded bolt (K) to the pre located   |
|   | T-nuts in Console back (H), and insert the thread   |
|   | bolt approximately 1/4". Align the threaded bolts   |
|   | into the slots located above the seat. Firmly push  |
| Ì | the Console back (H) until it is resting on the top |
| ļ | Seat. Threading the wing nut (L) with threaded      |
|   | bolt then tighten to securely hold the Console      |
|   | back in place. Be careful not to over tighten.      |
|   | * Pull the drawer forward and fold                  |
|   | down the Center Backrest for use. 🛜                 |