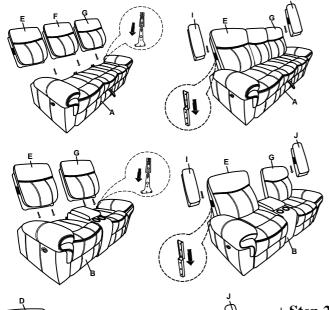

А

В

Step 1: Attach the Backrest (D/E/F/G) to the Seat (A/B/C). Check to assure both sides of the mechanism post are positioned inside of the KD receivers on the sides of the back frame, push in a downward motion from the top of the back frame until a clicking sound is heard.

## \* Attach the LAF Wing (I) and RAF Wing (J) to the LAF/RAF Backrest (E/G).

Position the KD bracket on the wing so it is inside of the KD receiver on the back frame, push in a downward motion from the top of the back frame .

Repeat the same step to attach the opposite side wing. See the illustration as below.

| Ļ                                                                                                                                                                                                                                                                                                                      | Ι   | LAF Wing      |  |
|------------------------------------------------------------------------------------------------------------------------------------------------------------------------------------------------------------------------------------------------------------------------------------------------------------------------|-----|---------------|--|
|                                                                                                                                                                                                                                                                                                                        | J   | RAF Wing      |  |
|                                                                                                                                                                                                                                                                                                                        | No. | Description   |  |
| В                                                                                                                                                                                                                                                                                                                      | K   | Threaded Bolt |  |
|                                                                                                                                                                                                                                                                                                                        | L   | Wing Nut      |  |
| Step 2: Attach the Console<br>Backrest (H) to the Love Seat<br>Attach the 2 threaded bolt (K) to the pre loca<br>T-nuts in Console back (H), and insert the th<br>bolt approximately 1/4". Align the threaded to<br>into the slots located above the seat. Firmly p<br>the Console back (H) until it is resting on the |     |               |  |
|                                                                                                                                                                                                                                                                                                                        |     |               |  |