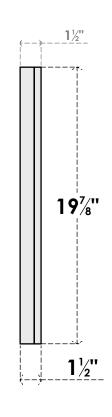

## GVPTR68X2002SF

68"W X 19-7/8"H TRIANGLE SURFACE MOUNT PVC GABLE VENT 7/12 PITCH: FUNCTIONAL, W/ 2"W X 1-1/2"P BRICKMOULD FRAME

**VENTING AREA: 33.27 SQ IN** LOUVER HEIGHT: 2 5/8"

LOUVER QTY: 6

**FRONT** 

SIDE

1. INSTALLATION TO BE COMPLETED IN ACCORDANCE WITH MANUFACTURER'S SPECIFICATIONS. 2. DRAWING MAY NOT BE TO SCALE

3. THIS DRAWING IS INTENDED FOR DESIGN AND PLANNING PURPOSES ONLY.

4. ALL INFORMATION CONTAINED HEREIN WAS CURRENT AT THE TIME OF DEVELOPMENT BUT MUST BE REVIEWED AND APPROVED BY THE PRODUCT MANUFACTURER TO BE CONSIDERED ACCURATE.