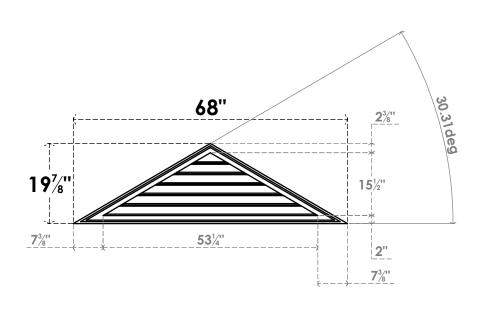

## GVPTR68X2002SF

68"W X 19-7/8"H TRIANGLE SURFACE MOUNT PVC GABLE VENT 7/12 PITCH: FUNCTIONAL, W/ 2"W X 1-1/2"P BRICKMOULD FRAME

**VENTING AREA: 33.27 SQ IN** LOUVER HEIGHT: 2 5/8"

LOUVER QTY: 6

**FRONT** 

SIDE

1. INSTALLATION TO BE COMPLETED IN ACCORDANCE WITH MANUFACTURER'S SPECIFICATIONS. 2. DRAWING MAY NOT BE TO SCALE

3. THIS DRAWING IS INTENDED FOR DESIGN AND PLANNING PURPOSES ONLY.

4. ALL INFORMATION CONTAINED HEREIN WAS CURRENT AT THE TIME OF DEVELOPMENT BUT MUST BE REVIEWED AND APPROVED BY THE PRODUCT MANUFACTURER TO BE CONSIDERED ACCURATE.