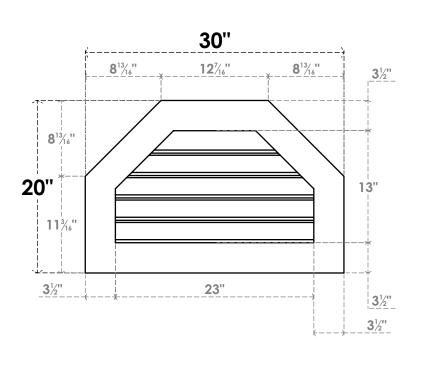

## GVPOT30X2001SF

30"W X 20"H OCTAGONAL TOP SURFACE MOUNT PVC GABLE VENT: FUNCTIONAL, W/ 3-1/2"W X 1"P STANDARD FRAME

**VENTING AREA: 20.16 SQ IN** 

LOUVER HEIGHT: 2 5/8"

LOUVER QTY: 5

**FRONT** 

**NOTES** 