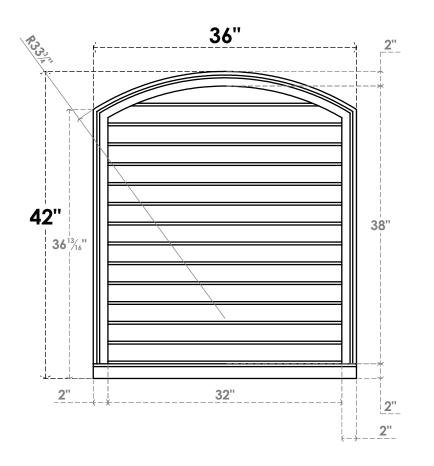

## GVPAR36X4203SN

36"W X 42"H ARCH TOP SURFACE MOUNT PVC GABLE VENT: NON-FUNCTIONAL, W/ 2"W X 2"P **BRICKMOULD SILL FRAME** 

**FRONT** 

SIDE

LOUVER HEIGHT: 2 3/4"

LOUVER QTY: 14

**EKENA MILLWORK** 2300 WEST MAIN ST. CLARKSVILLE, TX 75426 TOLL FREE: 866-607-0453 WWW.EKENAMILLWORK.COM