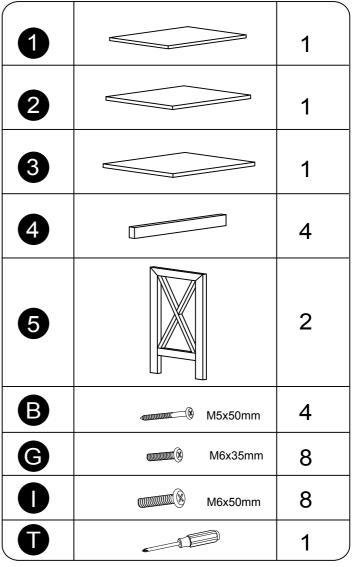

## Tips!

Check all the components & screws before assembly. Do not install in case part is missing, email us. We will resend within 24 hours.